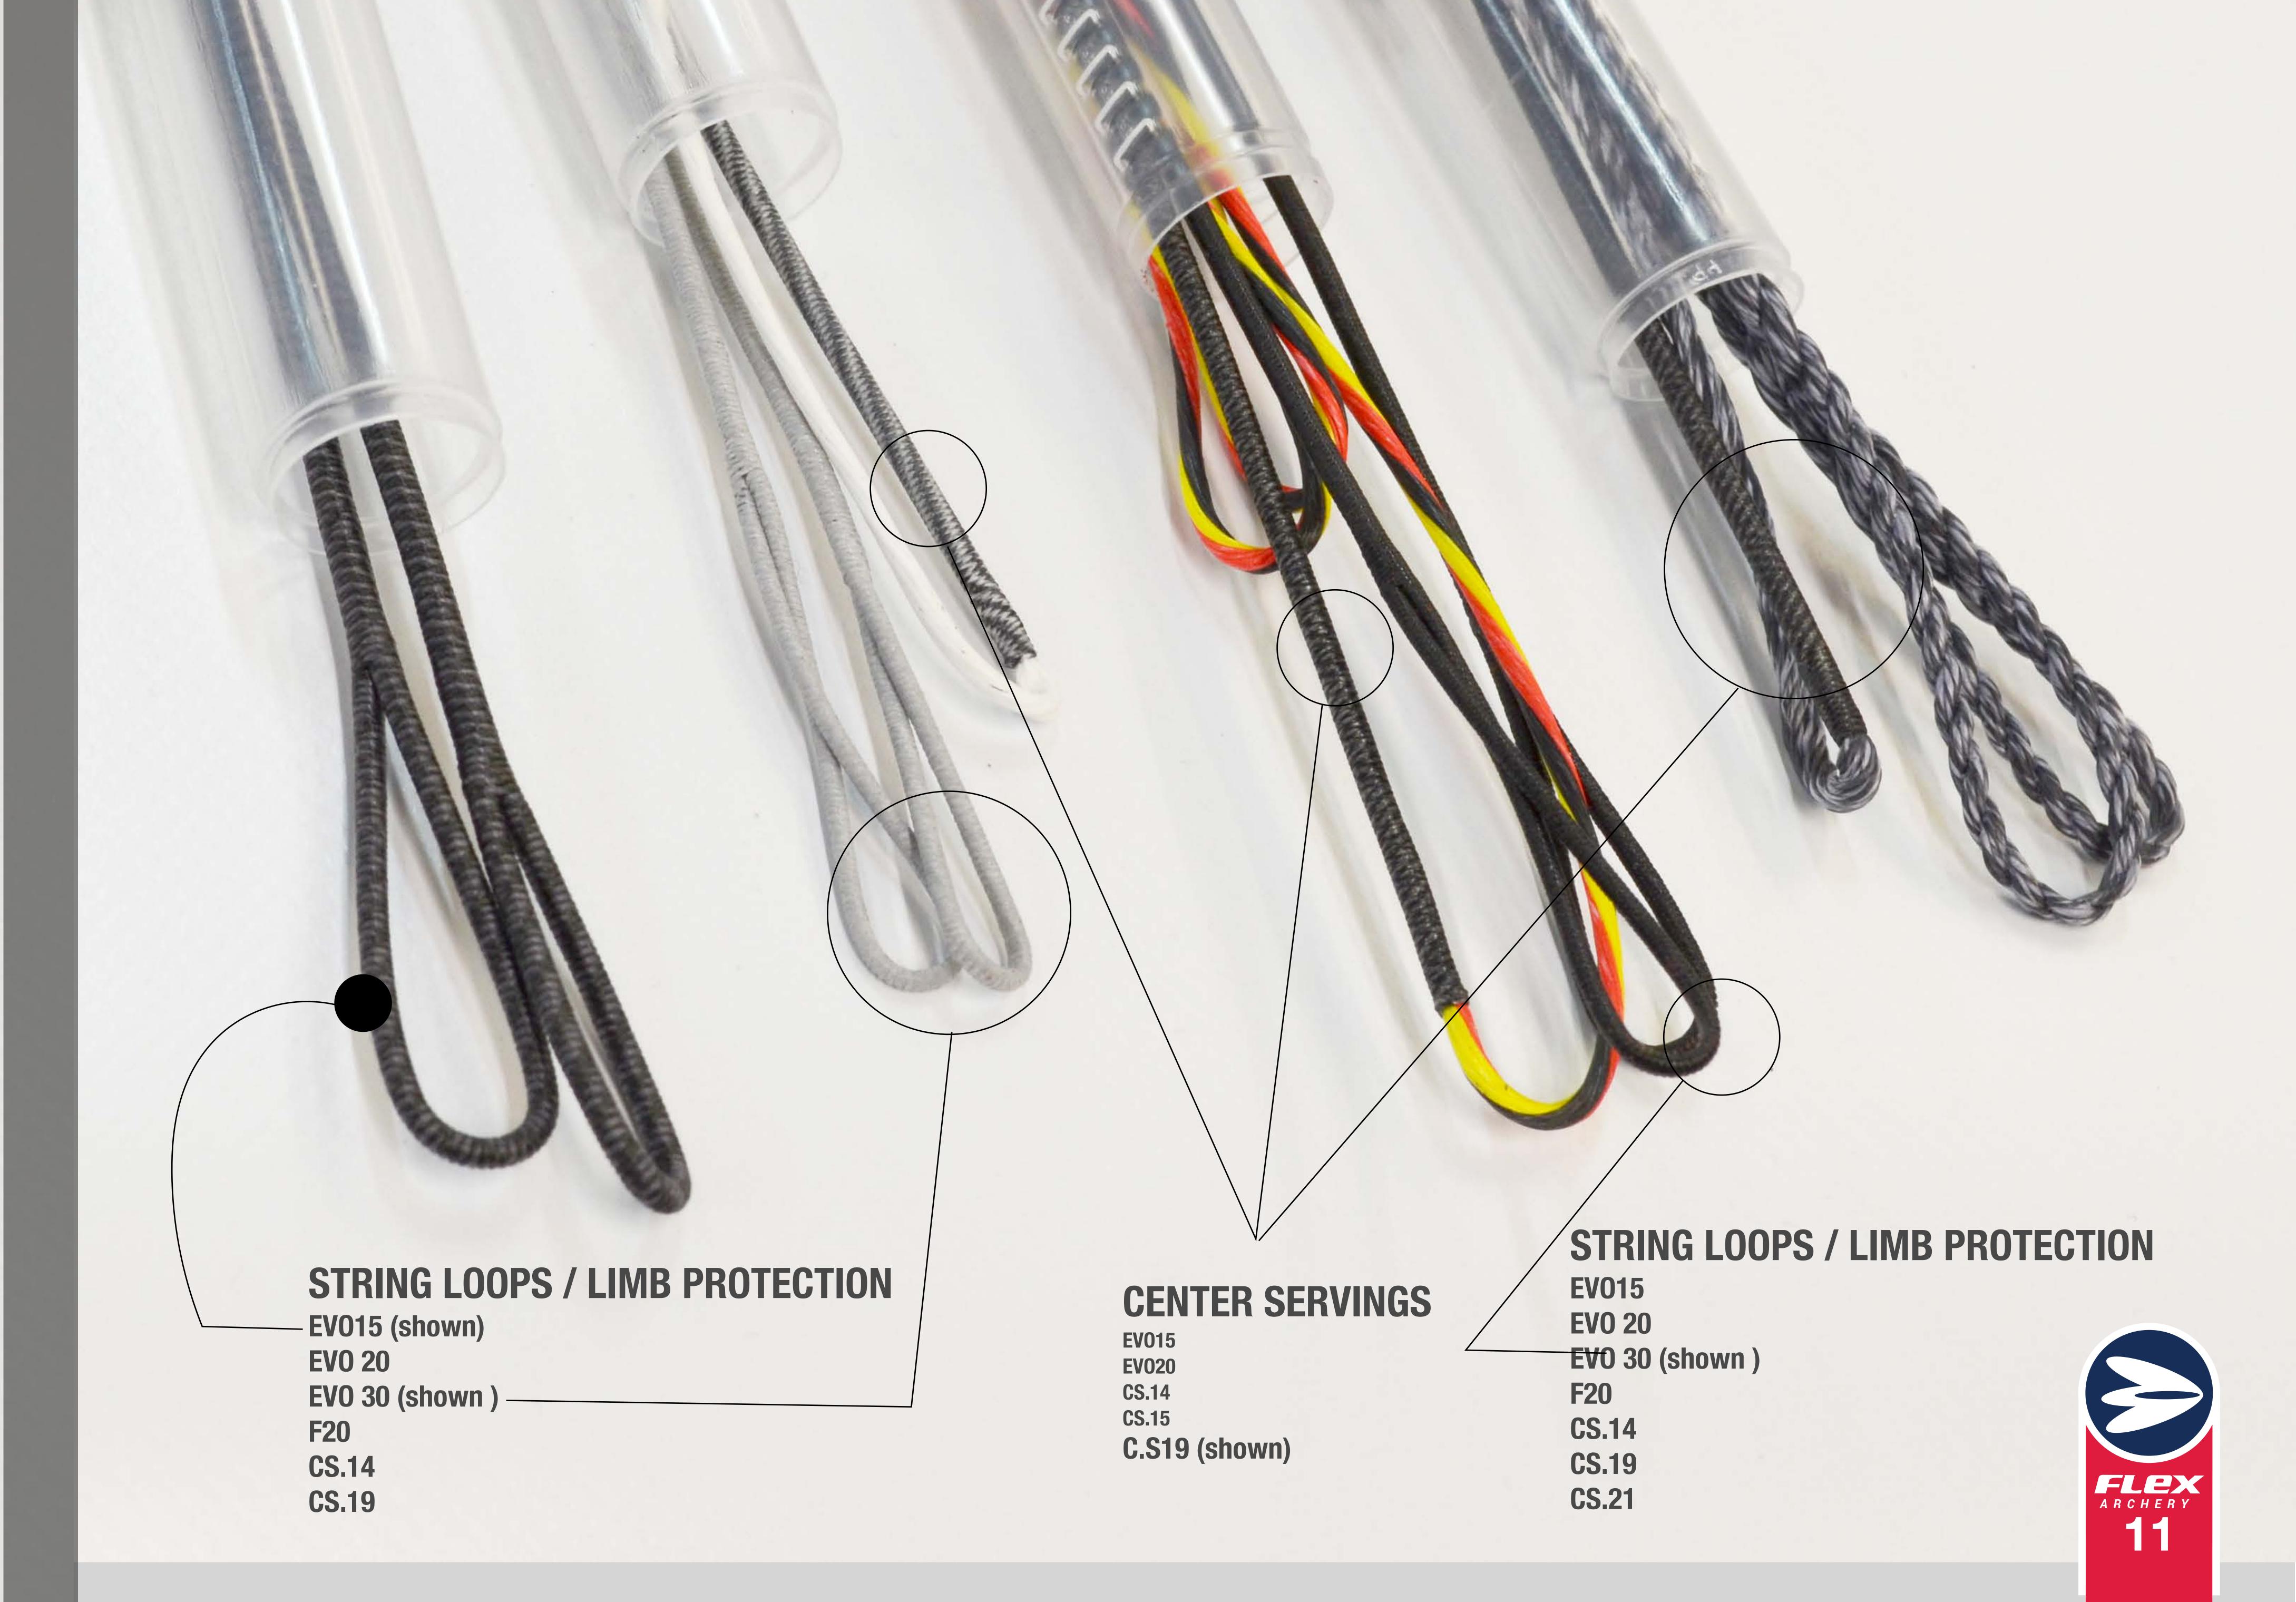

Scan to Servings

Scan to

Threads

Product Guide 2024

MMBC S.L.

Barrio de Abajo s/n - nave frente nº 17 39608 IGOLLO DE CAMARGO - CANTABRIA - SPAIN

factory.flexarchery.com

Servings fix and protect the string fibers from wear and tear. Flex Archery servings offer a complete and specialized line that cover every need. Loops, center servings or fix accessories to your Flex bowstring and cables are

covered with our servings

Scan to Servings

Scan to Threads