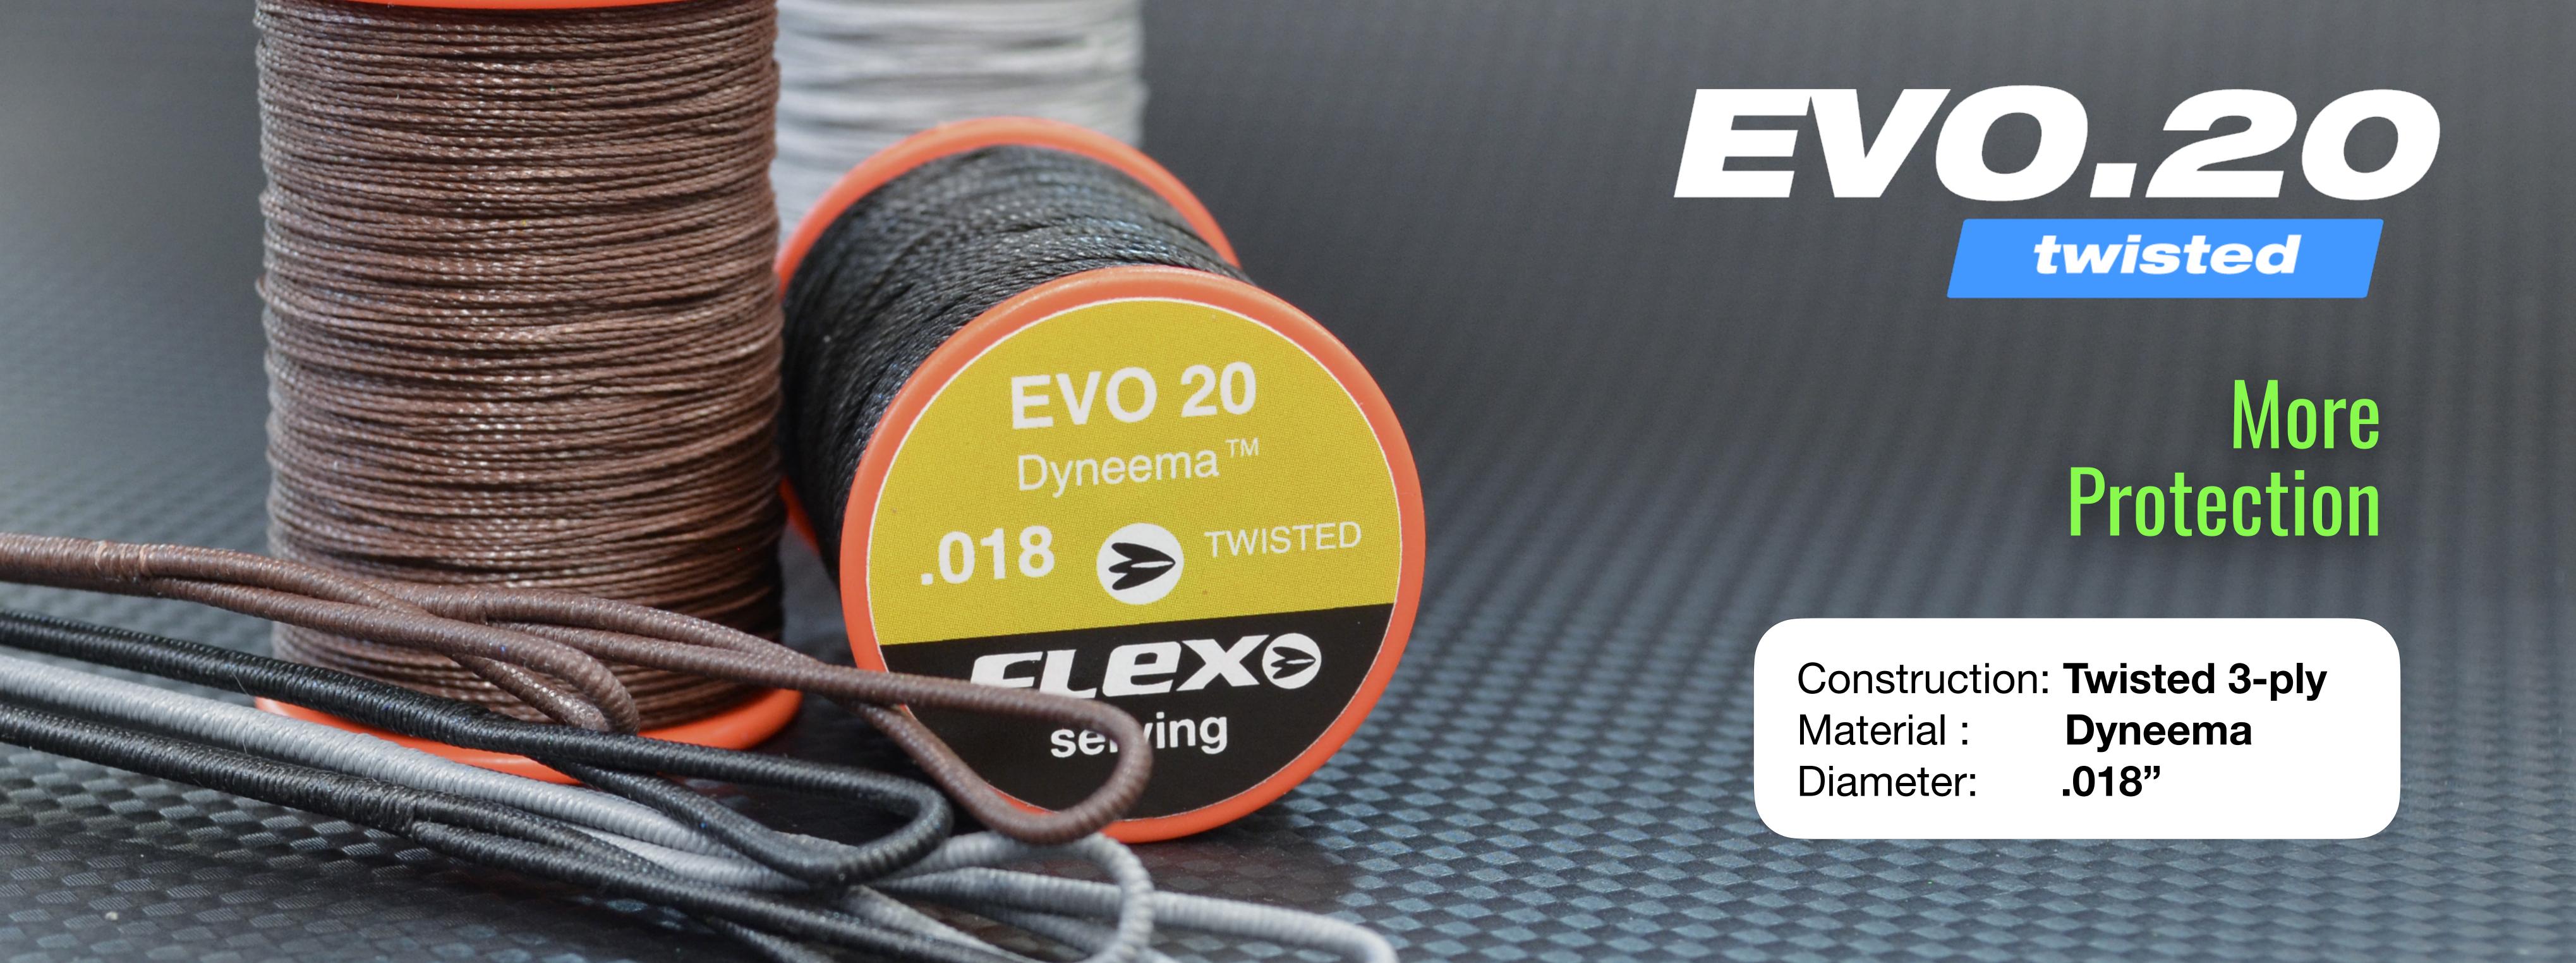

#### **EVO.20 More Protection**

The EVO.20 offer universal utility as extra-reinforced serving. Made with Dyneema® SK75 fiber, it is precisely 3-ply twisted and bonded with a special resin, rounding the thread as much as possible for improved grip and a smoother release when used as center serving.

It has a diameter of .018, ideal for recurve/traditional/longbow/compound strings and cables when a stronger and more durable serving is needed. It is also suitable for serving crossbow strings and cables.

EVO.20 serving materials are supplied in reusable reels made of sturdy polymer, containing approximately 90 meters.

**EVO.20 RealBlack** color does not fade or turn grey over time, ensuring it looks as good as new even after extended use.