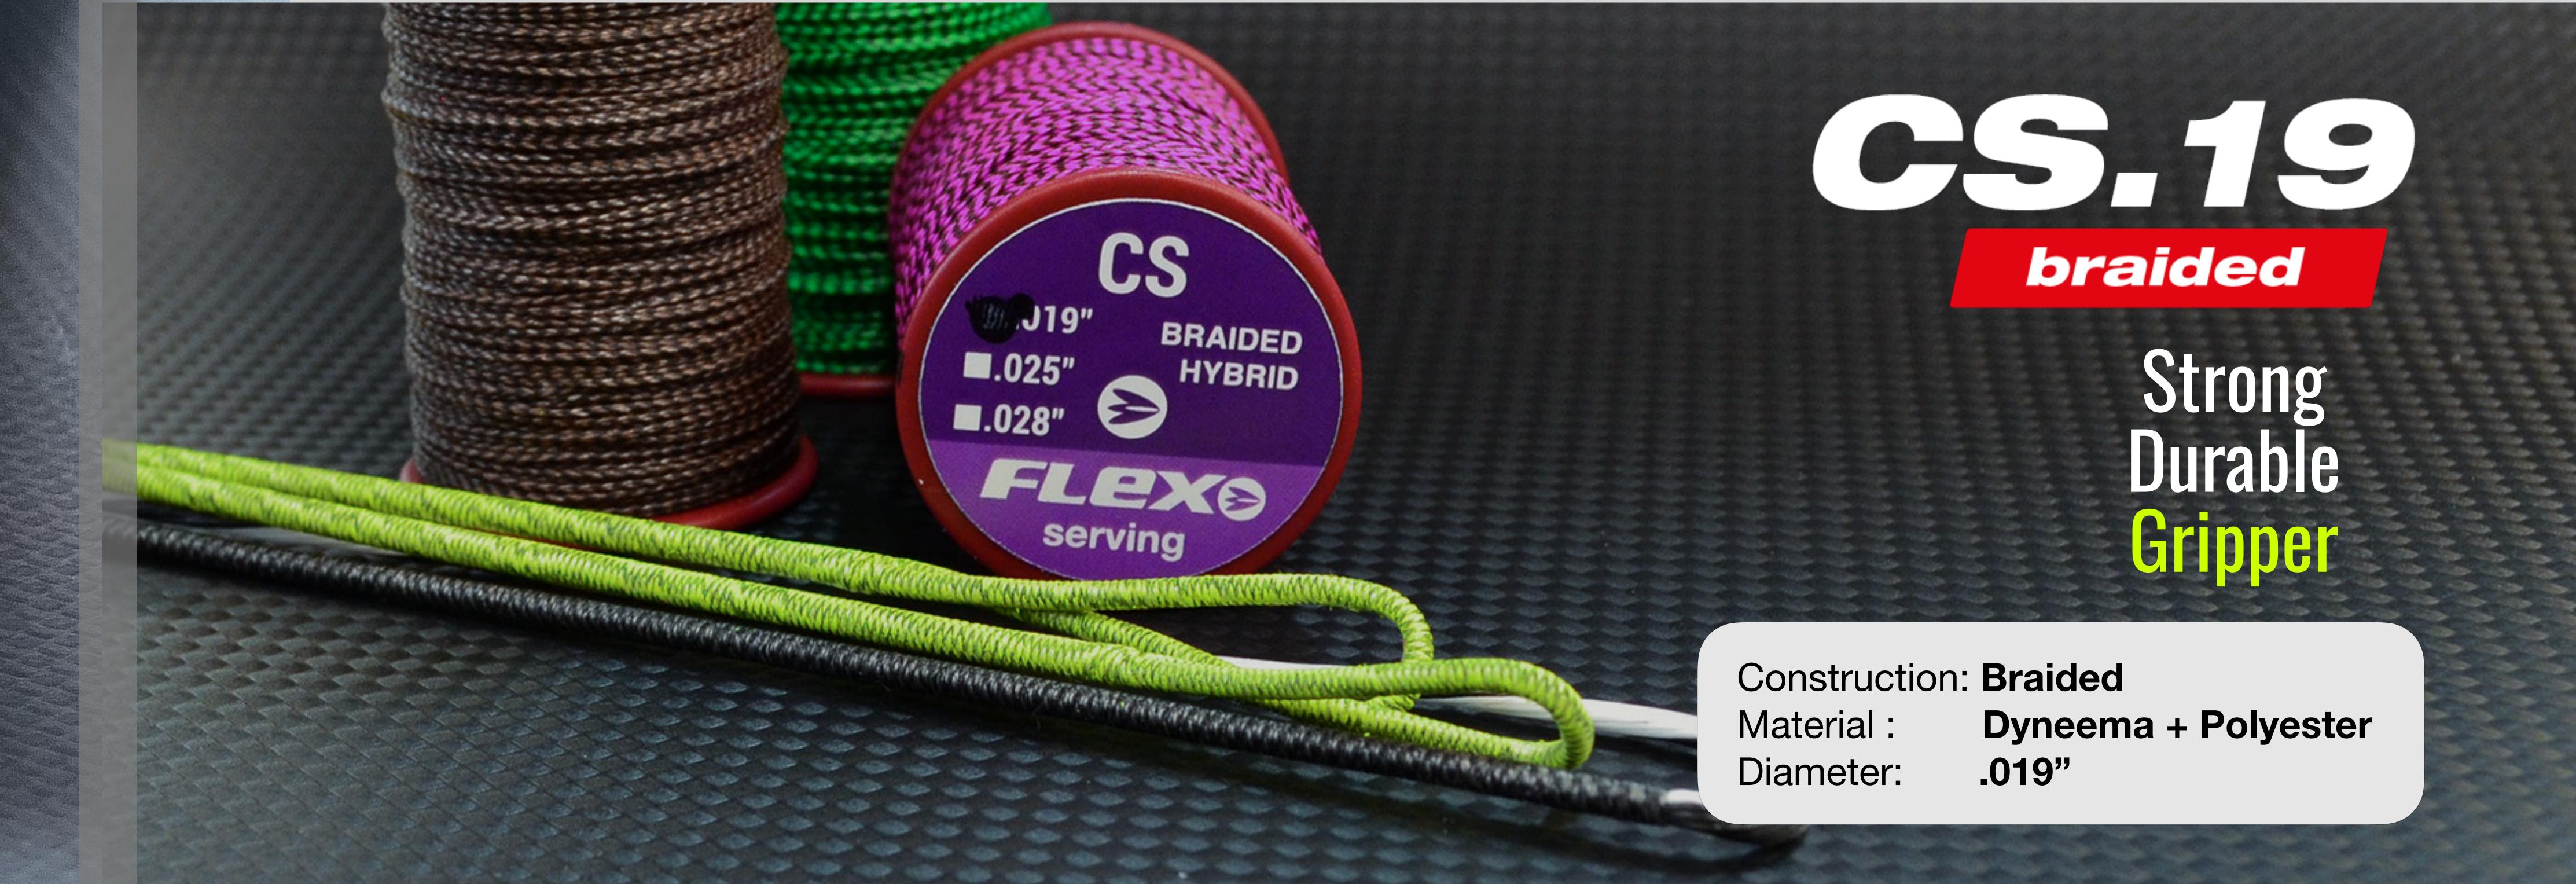

## CS.19 Strong, Durable & Gripper

The CS.15 is a Hybrid braided serving thread. The braiding of Dyneema and High Tenacity Polyester enhances the tightening effect in servings that need robust protection and strong grip, like the center servings on all type of bowstrings.

It has a diameter of .019, ideal for Recurves, Traditionals and Longbows bowstrings loops, and center servings when a stronger, durable and gripper serving is needed.

CS.19 serving material are supplied in reusable reels made of sturdy polymer, containing approximately 75 meters.