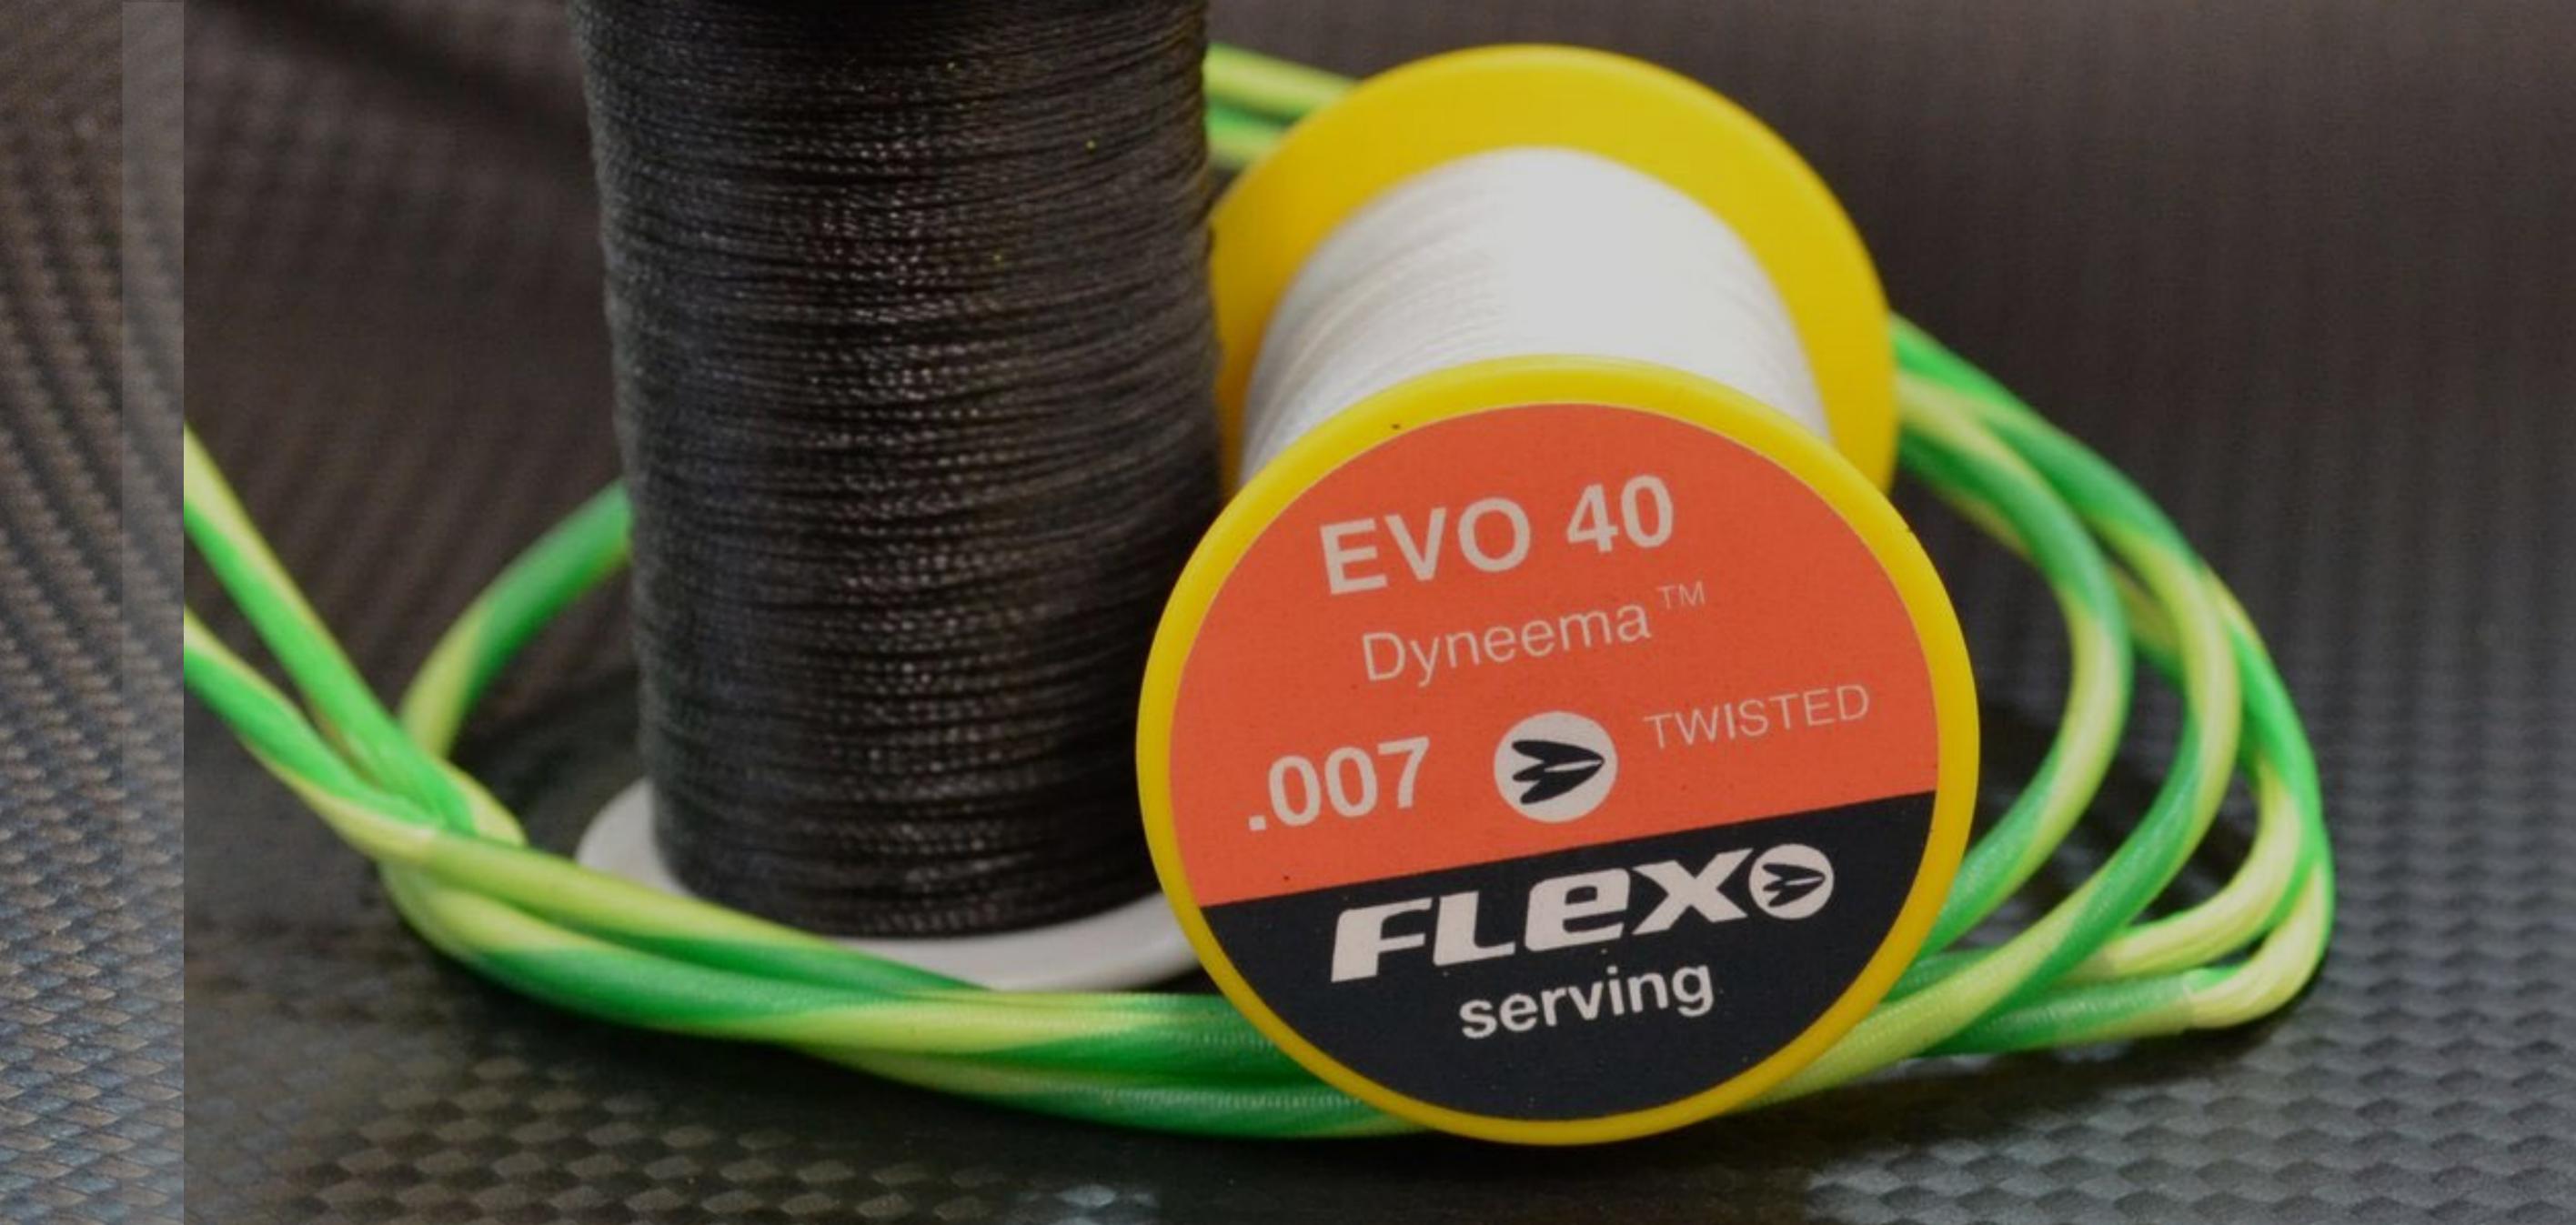

### EVO.40. Our Thinner Serving Material

Made with Dyneema® SK75 fiber, EVO.40 it's the thinner in our serving material line. Twisted and bonded with a special resin and make the thread round as much as possible.

Perfect where very small servings is required, like cable guard rollers, reinforcement for stoppers and loops

The EVO.40 serving material, have a diemeter of 0.007" and are supplied in reels made out of hard polymer, with a length of aproximately 140 meters.

EVO.40 **Ghost** color it's treated with a special coating that makes it translucent when put under tension.

EVO.40 Real Black color does not fade or turn grey over time, ensuring it looks as good as new even after extended use.