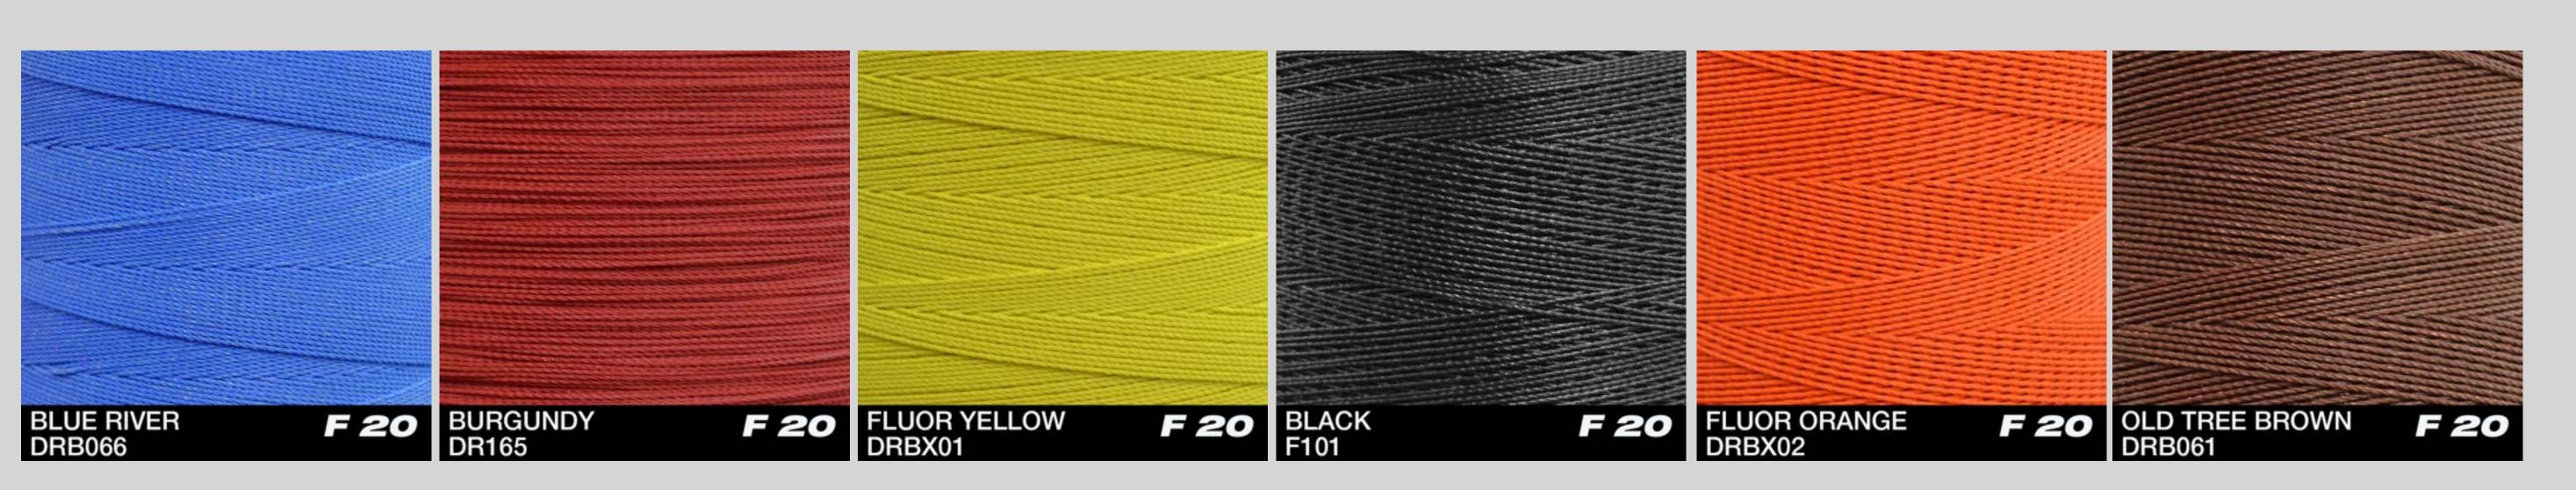

#### F-20 For Recurves

Made with aramid fiber (Kevlar) the all new F-20, it is precisely **3-ply twisted and 0.016" diameter**.

Bonded with a special resin, rounding the thread as much as possible for improved grip.

We have expanded the range of colors to offer another option for archers who do not have sophisticated tools to make orcrepair their strings. F-20 serving have a high grip power that makes them very suitable for recurve bow strings

F-20 serving material is supplied in reusable reels made of hard polymer, containing approximately 90 meters.

more colors