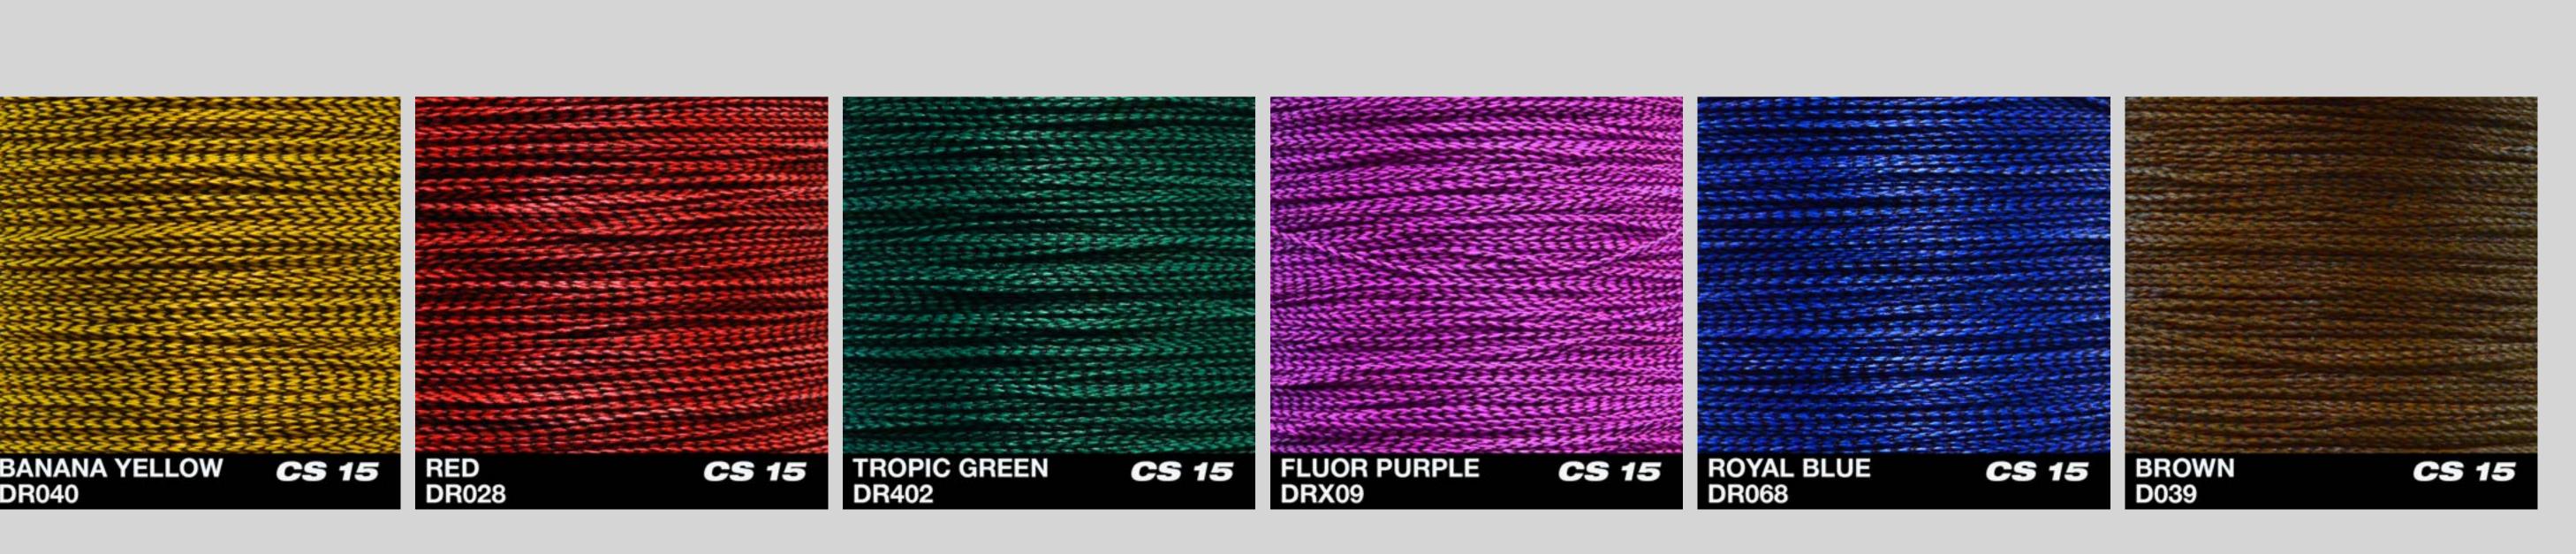

## CS.15 Strong, Durable & Gripper

The CS.15 is a Hybrid braided serving thread. The **braiding of Dyneema and High Tenacity Polyester** enhances the tightening effect in servings that need robust protection and strong grip, like the center servings on all type of bowstrings.

It has a diameter of .015, ideal for Recurves, Traditionals and Longbows bowstrings loops and center servings, when a stronger, durable and gripper serving is needed.

CS.15 serving material are supplied in reusable reels made of sturdy polymer, containing approximately 95 meters.

Scan me for more colors