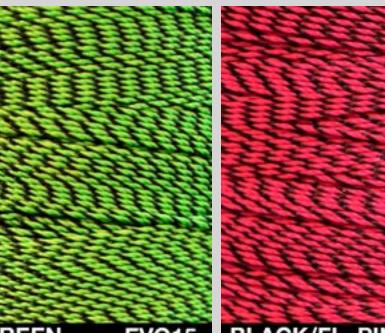

#### EV0.15 for Recurve y Longbows

EVO15 was not just an upgrade; was a complete reinvention of traditional bowstring serving. With over 3.5 million bowstrings crafted, our expertise is unmatched in providing archers with the ultimate solution for their recurves and longbows.

Expertly twisted and bonded for superior performance, EVO15 is the go-to choice for archers who demand good grip and durability for both end and center servings of their recurve and longbow bowstrings.

The EVO.15 serving material, have a diemeter of 0.019" and are supplied in reels made out of hard polymer, with a length of approximately 75 meters

Scan me for

more colors