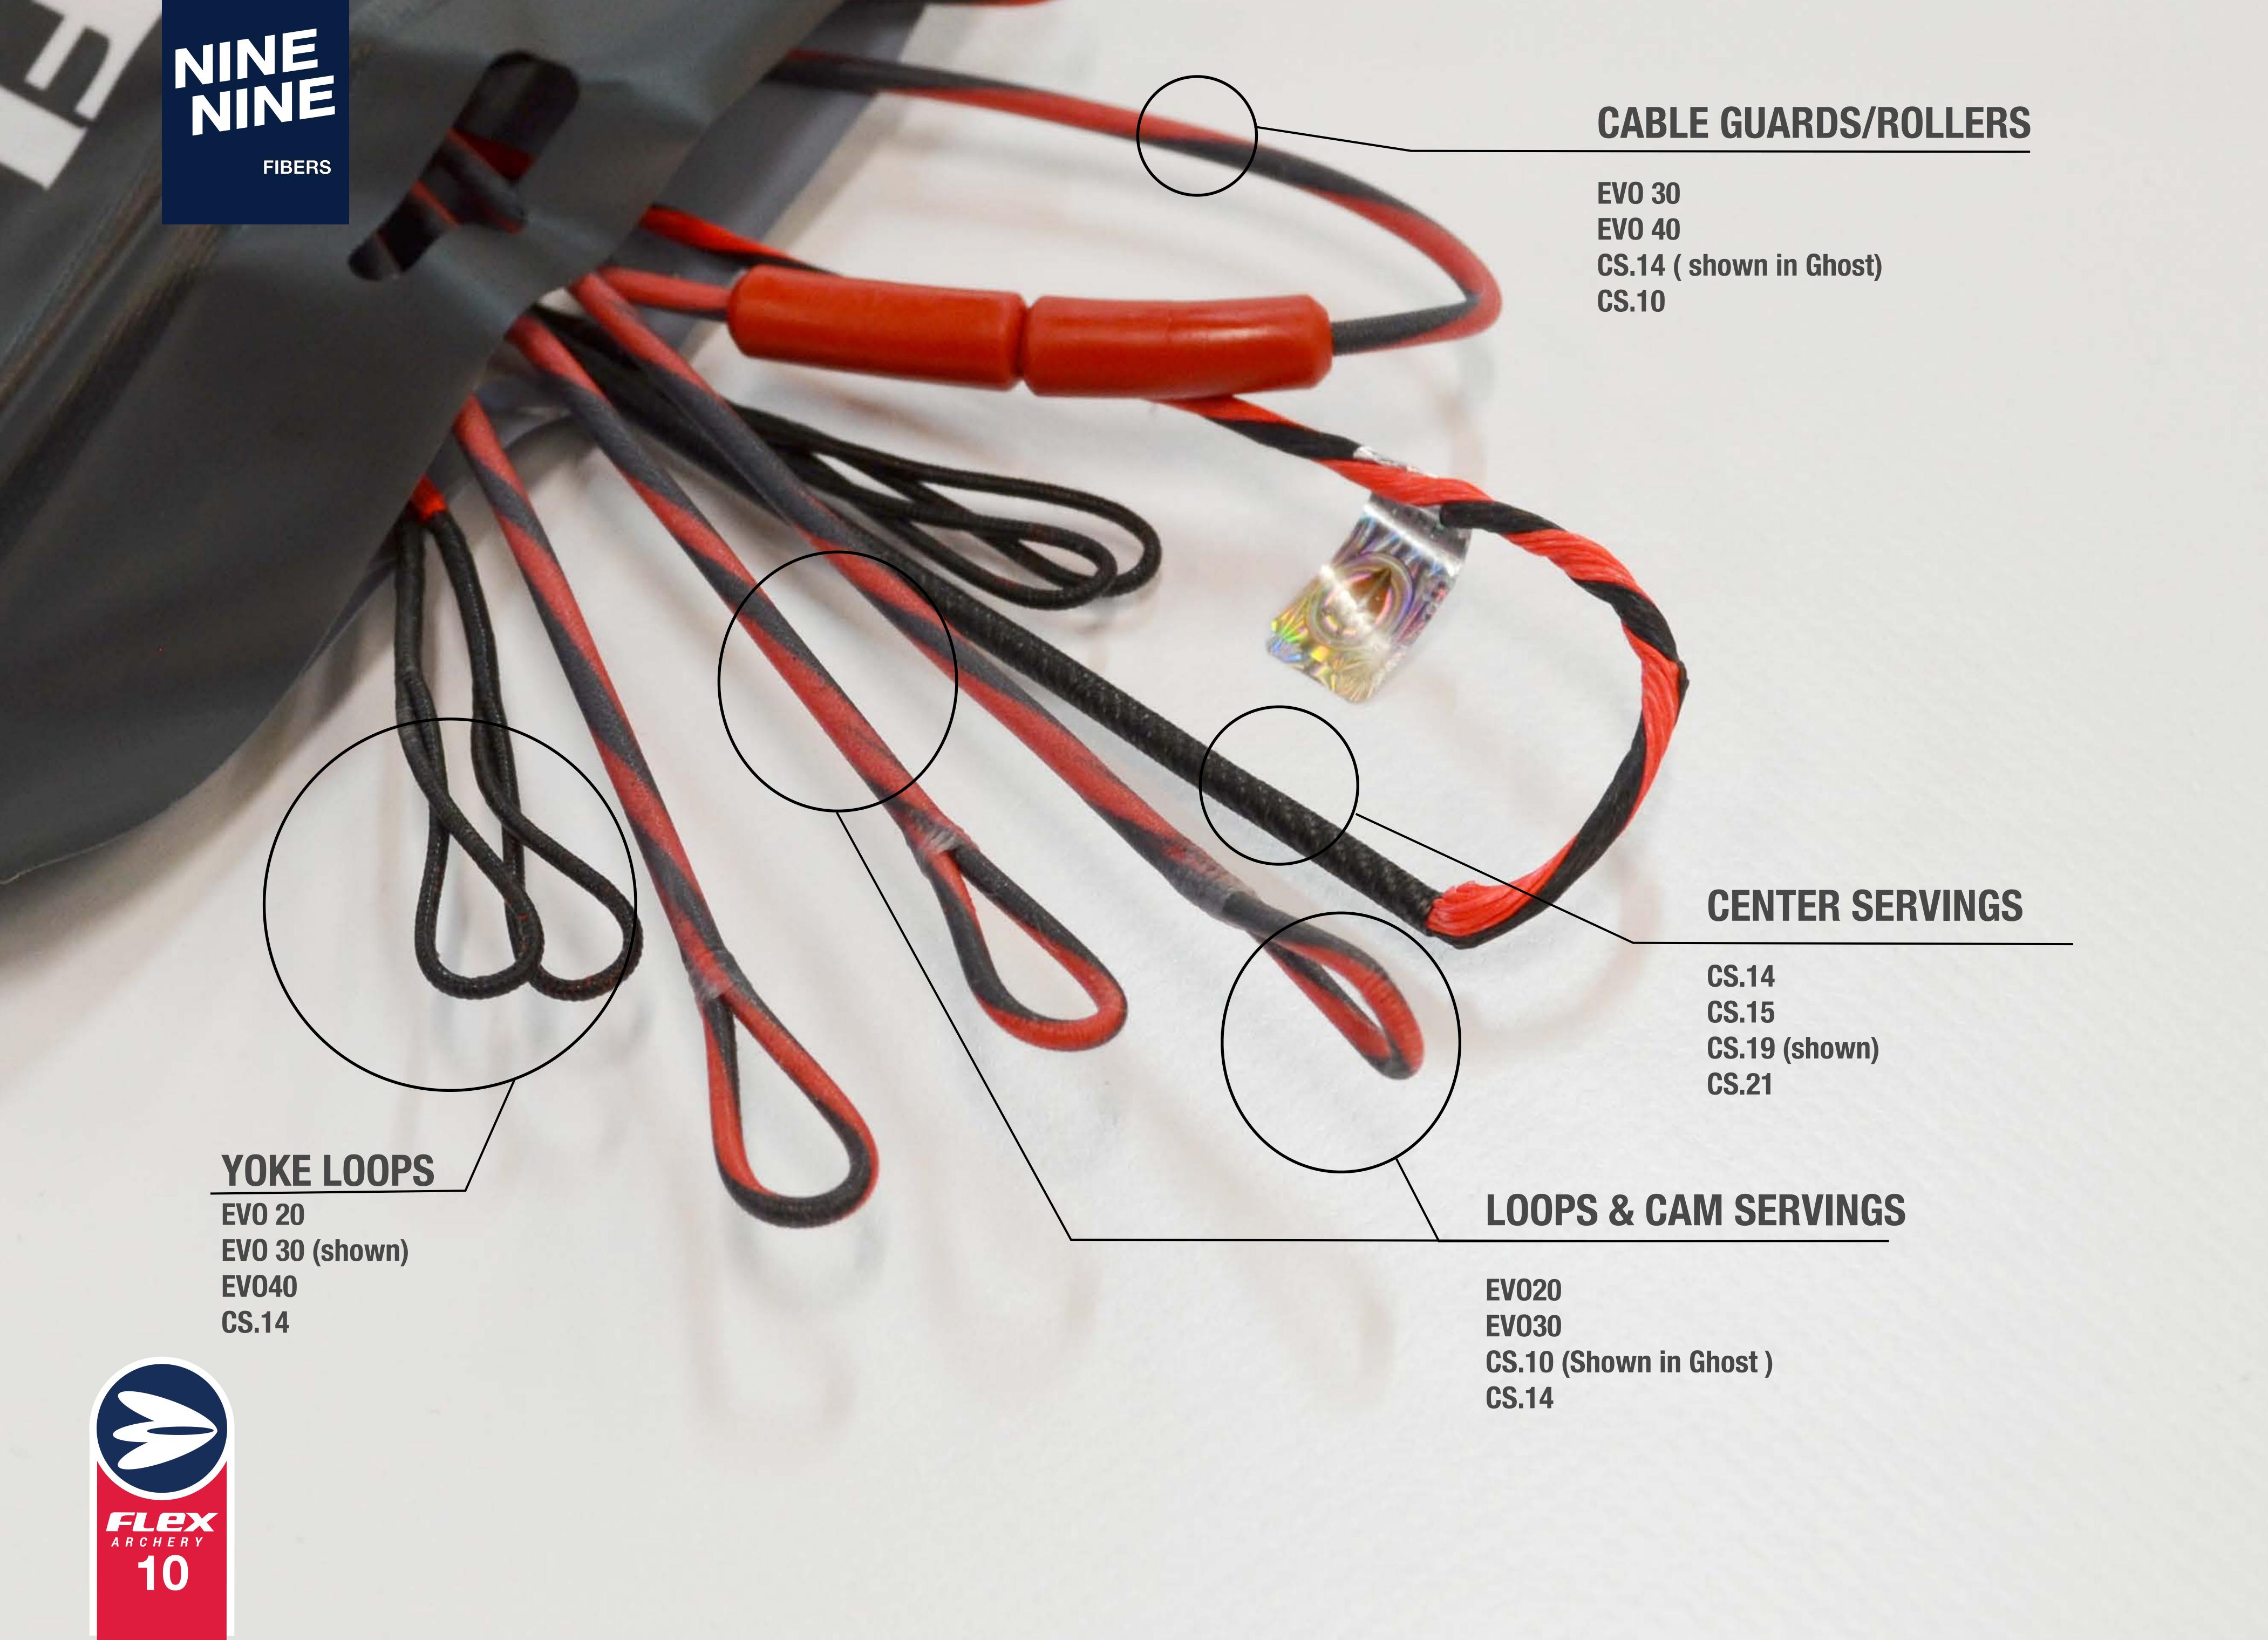

## CS.14 Our most durable Serving Thread Always Round

CS.14 is a premium braided thread crafted from 100% Dyneema® SK75 fibers. Whether you're serving on compound bowstrings strings and cables or highend recurve strings, our CS.14 is designed to exceed your expectations. The braiding enhances the tightening effect in servings that need robust protection, uniform size and strong grip.

It has a diameter of .014, the size more used for manufacturing compound bowstrings and cables, when a stronger, durable, uniform and gripper serving is needed. supplied in reusable reels made of sturdy polymer, containing approximately 100 meters.

**CS.14 Ghost** color it's treated with a special coating that makes it translucent when put under tension.

CS.14 Real Black color does not fade or turn grey over time, ensuring it looks as good as new even after extended use.

#### CS -21 Strong, Durable, Gripper

The CS.21 and CS.24 are a Hybrid braided serving threads. The braiding of Dyneema and High Tenacity Polyester enhances the tightening effect in servings that need robust protection and strong grip, like the center servings on all type of bowstrings, and add durability to bowstring loops

It has a diameter of .021, ideal for Recurves, Traditionals and Longbows when an extra reinforcement, durable and gripper is need for bowstrings loops and center servings

CS.21 serving material are supplied in reusable reels made of sturdy polymer, containing approximately 70 meters.

#### **EVO.20 More Protection**

The EVO.20 offer universal utility as extra-reinforced serving. Made with Dyneema® SK75 fiber, it is precisely 3-ply twisted and bonded with a special resin, rounding the thread as much as possible for improved grip and a smoother release when used as center serving.

It has a diameter of .018, ideal for recurve/traditional/longbow/compound strings and cables when a stronger and more durable serving is needed. It is also suitable for serving crossbow strings and cables.

EVO.20 serving materials are supplied in reusable reels made of sturdy polymer, containing approximately 90 meters.

**EVO.20 RealBlack** color does not fade or turn grey over time, ensuring it looks as good as new even after extended use.

The EVO30 offer universal utility.

Made with Dyneema® SK75 fiber, it is precisely 2-ply twisted and bonded with a special resin, rounding the thread as much as possible for improved grip and a smoother release when use as center serving.

Has a diameter of .013, ideal for recurve/traditional/longbow for make compound strings and cables when a thin, resistant and durable serving is needed. The loops made for competition recurve bowstrings remain protected and flexible to achieve the best performance.

EVO 30

Dyneema™

FLEXO

serving

EVO30 serving materials are supplied in reusable reels made of sturdy polymer, containing approximately 110 meters.

**EVO.30 RealBlack** color does not fade or turn grey over time, ensuring it looks as good as new even after extended use.