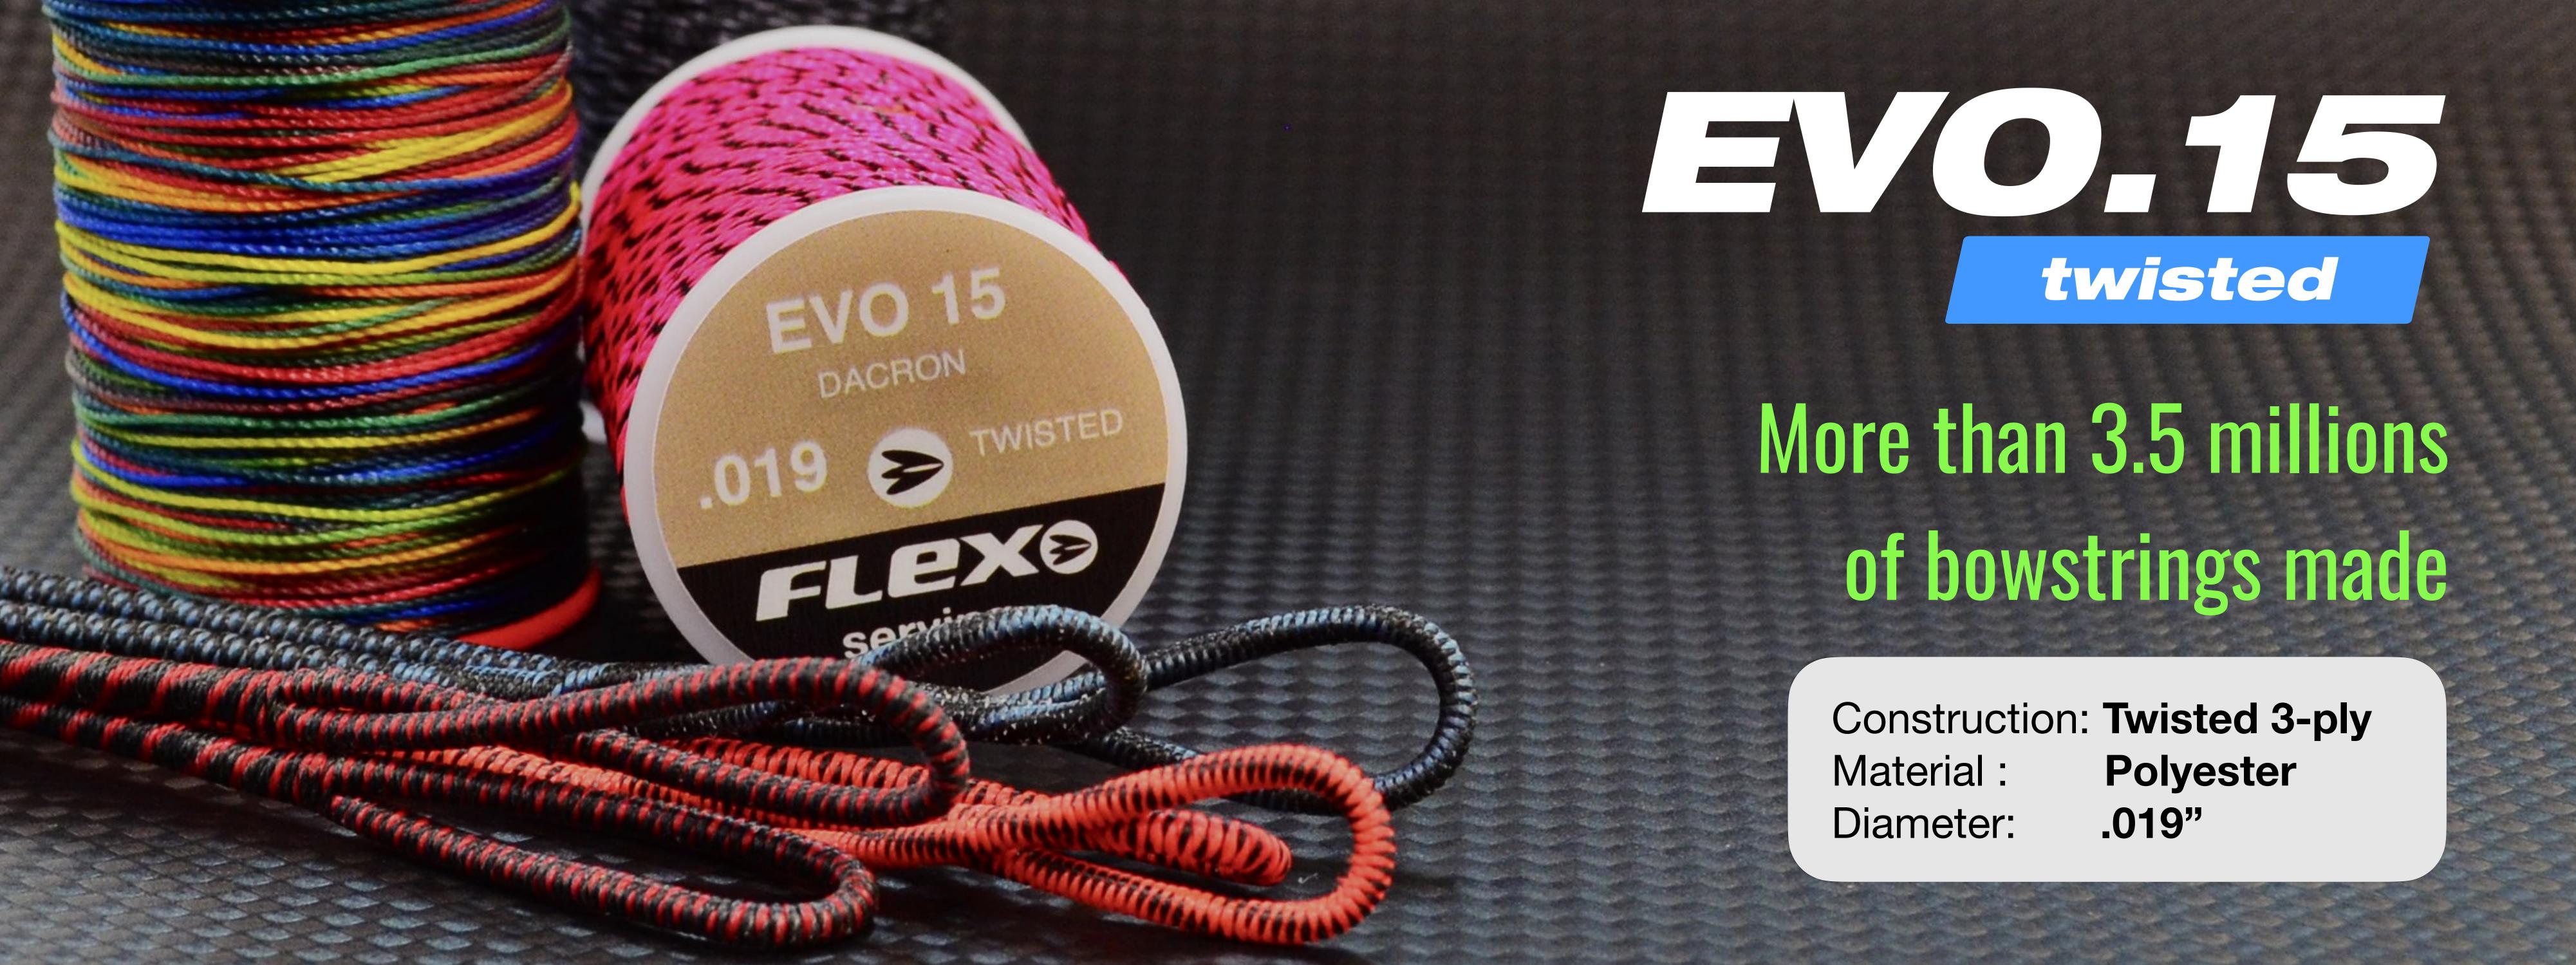

#### EV0.15 for Recurve y Longbows

EVO15 was not just an upgrade; was a complete reinvention of traditional bowstring serving. With over 3.5 million bowstrings crafted, our expertise is unmatched in providing archers with the ultimate solution for their recurves and longbows.

Expertly twisted and bonded for superior performance, EVO15 is the go-to choice for archers who demand good grip and durability for both end and center servings of their recurve and longbow bowstrings.

The EVO.15 serving material, have a diemeter of 0.019" and are supplied in reels made out of hard polymer, with a length of approximately 75 meters

Scan me for

more colors