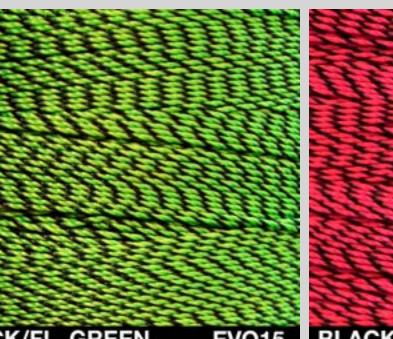

#### EV0.15 for Recurve y Longbows

EVO15 was not just an upgrade; was a complete reinvention of traditional bowstring serving. With over 3.5 million bowstrings crafted, our expertise is unmatched in providing archers with the ultimate solution for their recurves and longbows.

Expertly twisted and bonded for superior performance, EVO15 is the go-to choice for archers who demand good grip and durability for both end and center servings of their recurve and longbow bowstrings.

The EVO.15 serving material, have a diemeter of 0.019" and are supplied in reels made out of hard polymer, with a length of approximately 75 meters

Scan me for

more colors