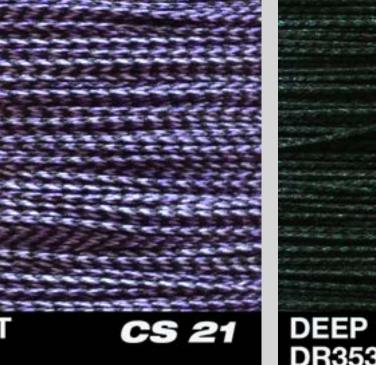

#### CS -21 Strong, Durable, Gripper

The CS.21 and CS.24 are a Hybrid braided serving threads. The braiding of Dyneema and High Tenacity Polyester enhances the tightening effect in servings that need robust protection and strong grip, like the center servings on all type of bowstrings, and add durability to bowstring loops

It has a diameter of .021, ideal for Recurves, Traditionals and Longbows when an extra reinforcement, durable and gripper is need for bowstrings loops and center servings

CS.21 serving material are supplied in reusable reels made of sturdy polymer, containing approximately 70 meters.