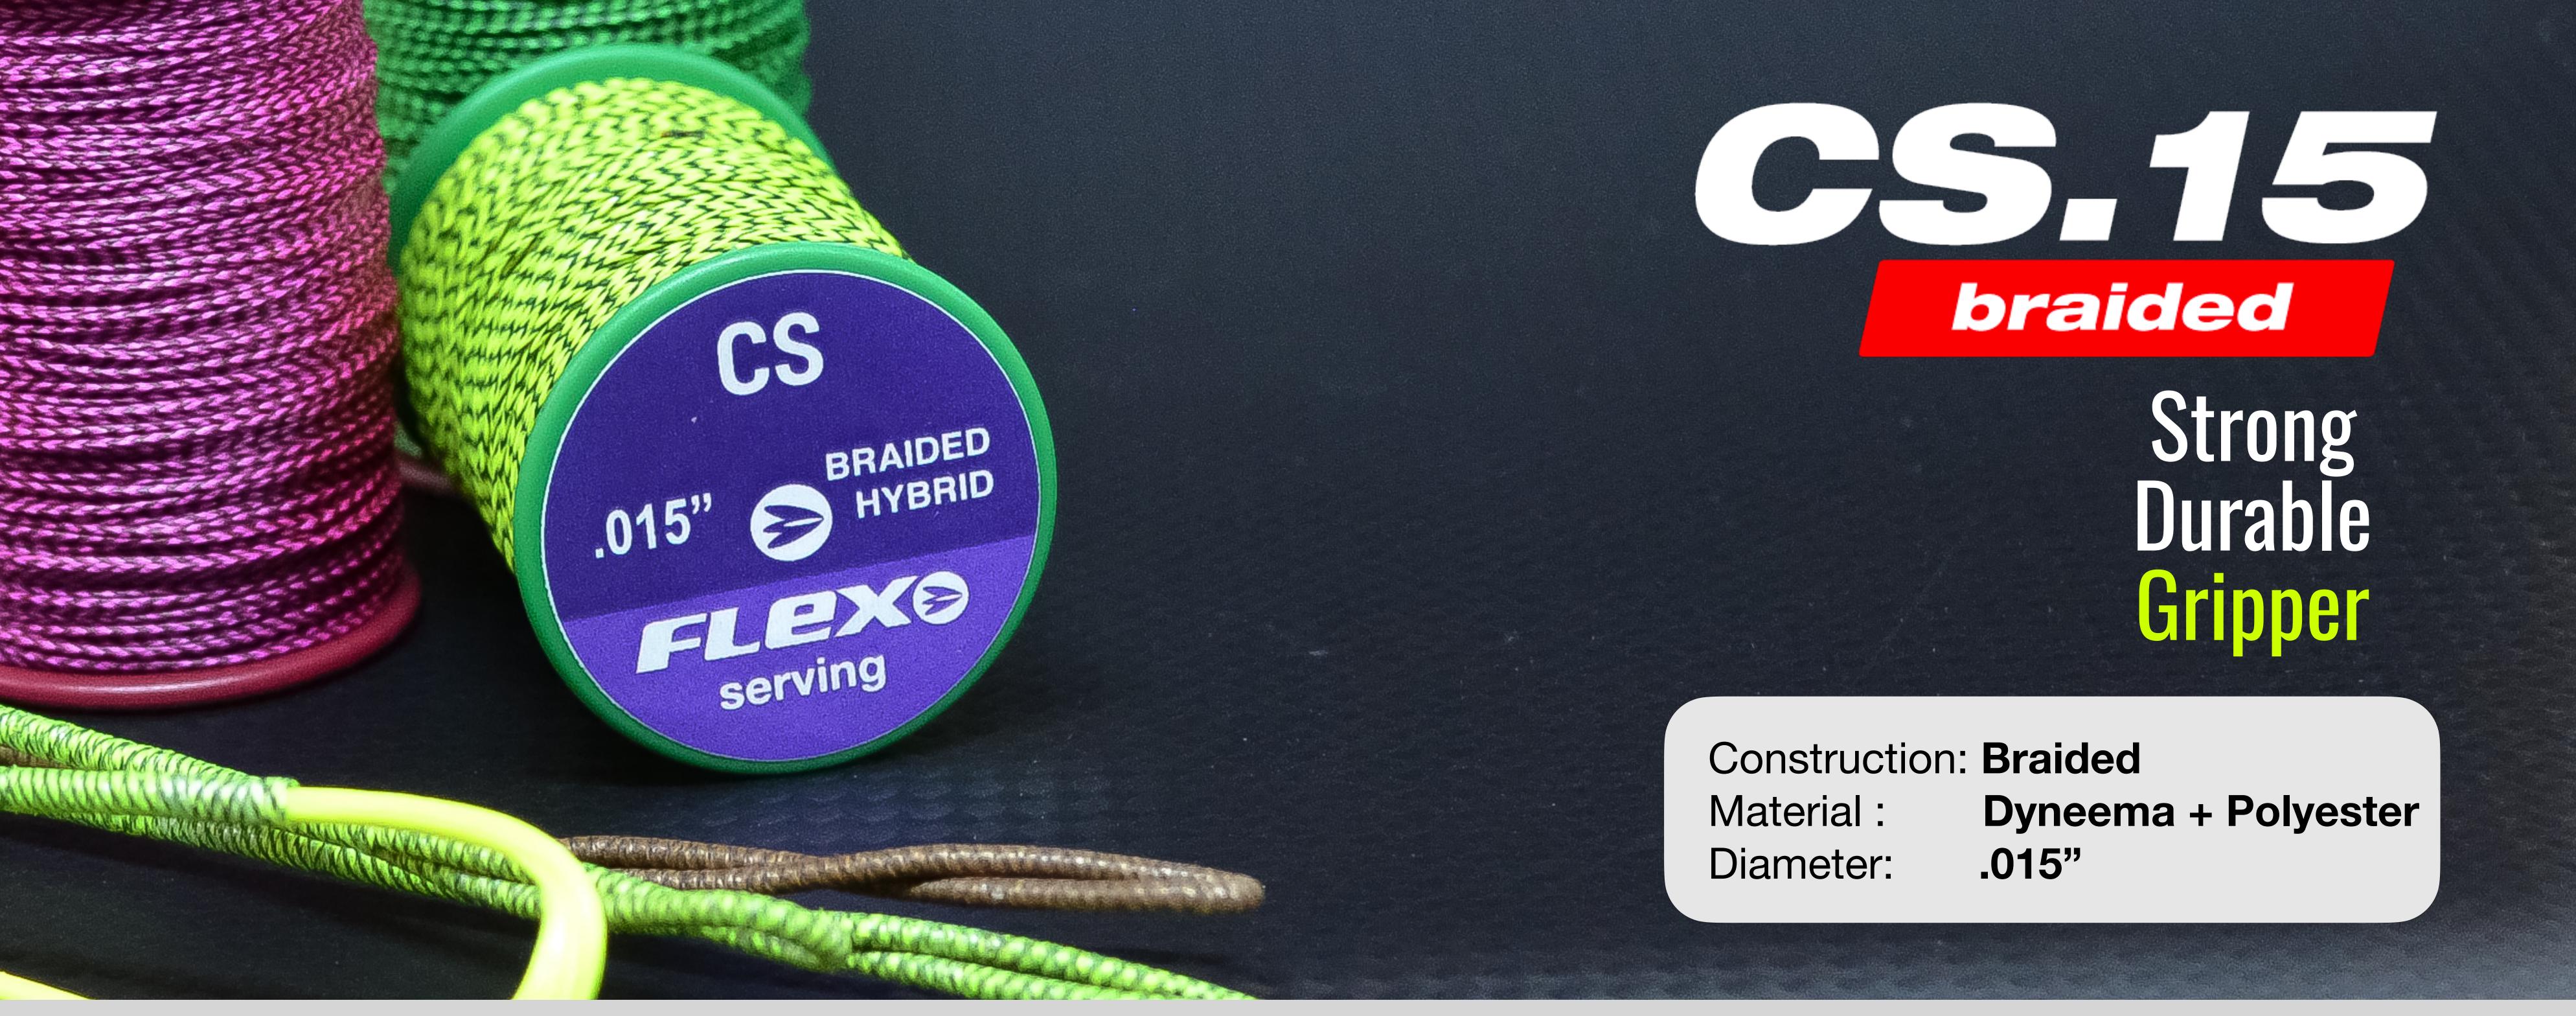

## CS.15 Strong, Durable & Gripper

The CS.15 is a Hybrid braided serving thread. The **braiding of Dyneema and High Tenacity Polyester** enhances the tightening effect in servings that need robust protection and strong grip, like the center servings on all type of bowstrings.

It has a diameter of .015, ideal for Recurves, Traditionals and Longbows bowstrings loops and center servings, when a stronger, durable and gripper serving is needed.

CS.15 serving material are supplied in reusable reels made of sturdy polymer, containing approximately 95 meters.

Scan me for more colors