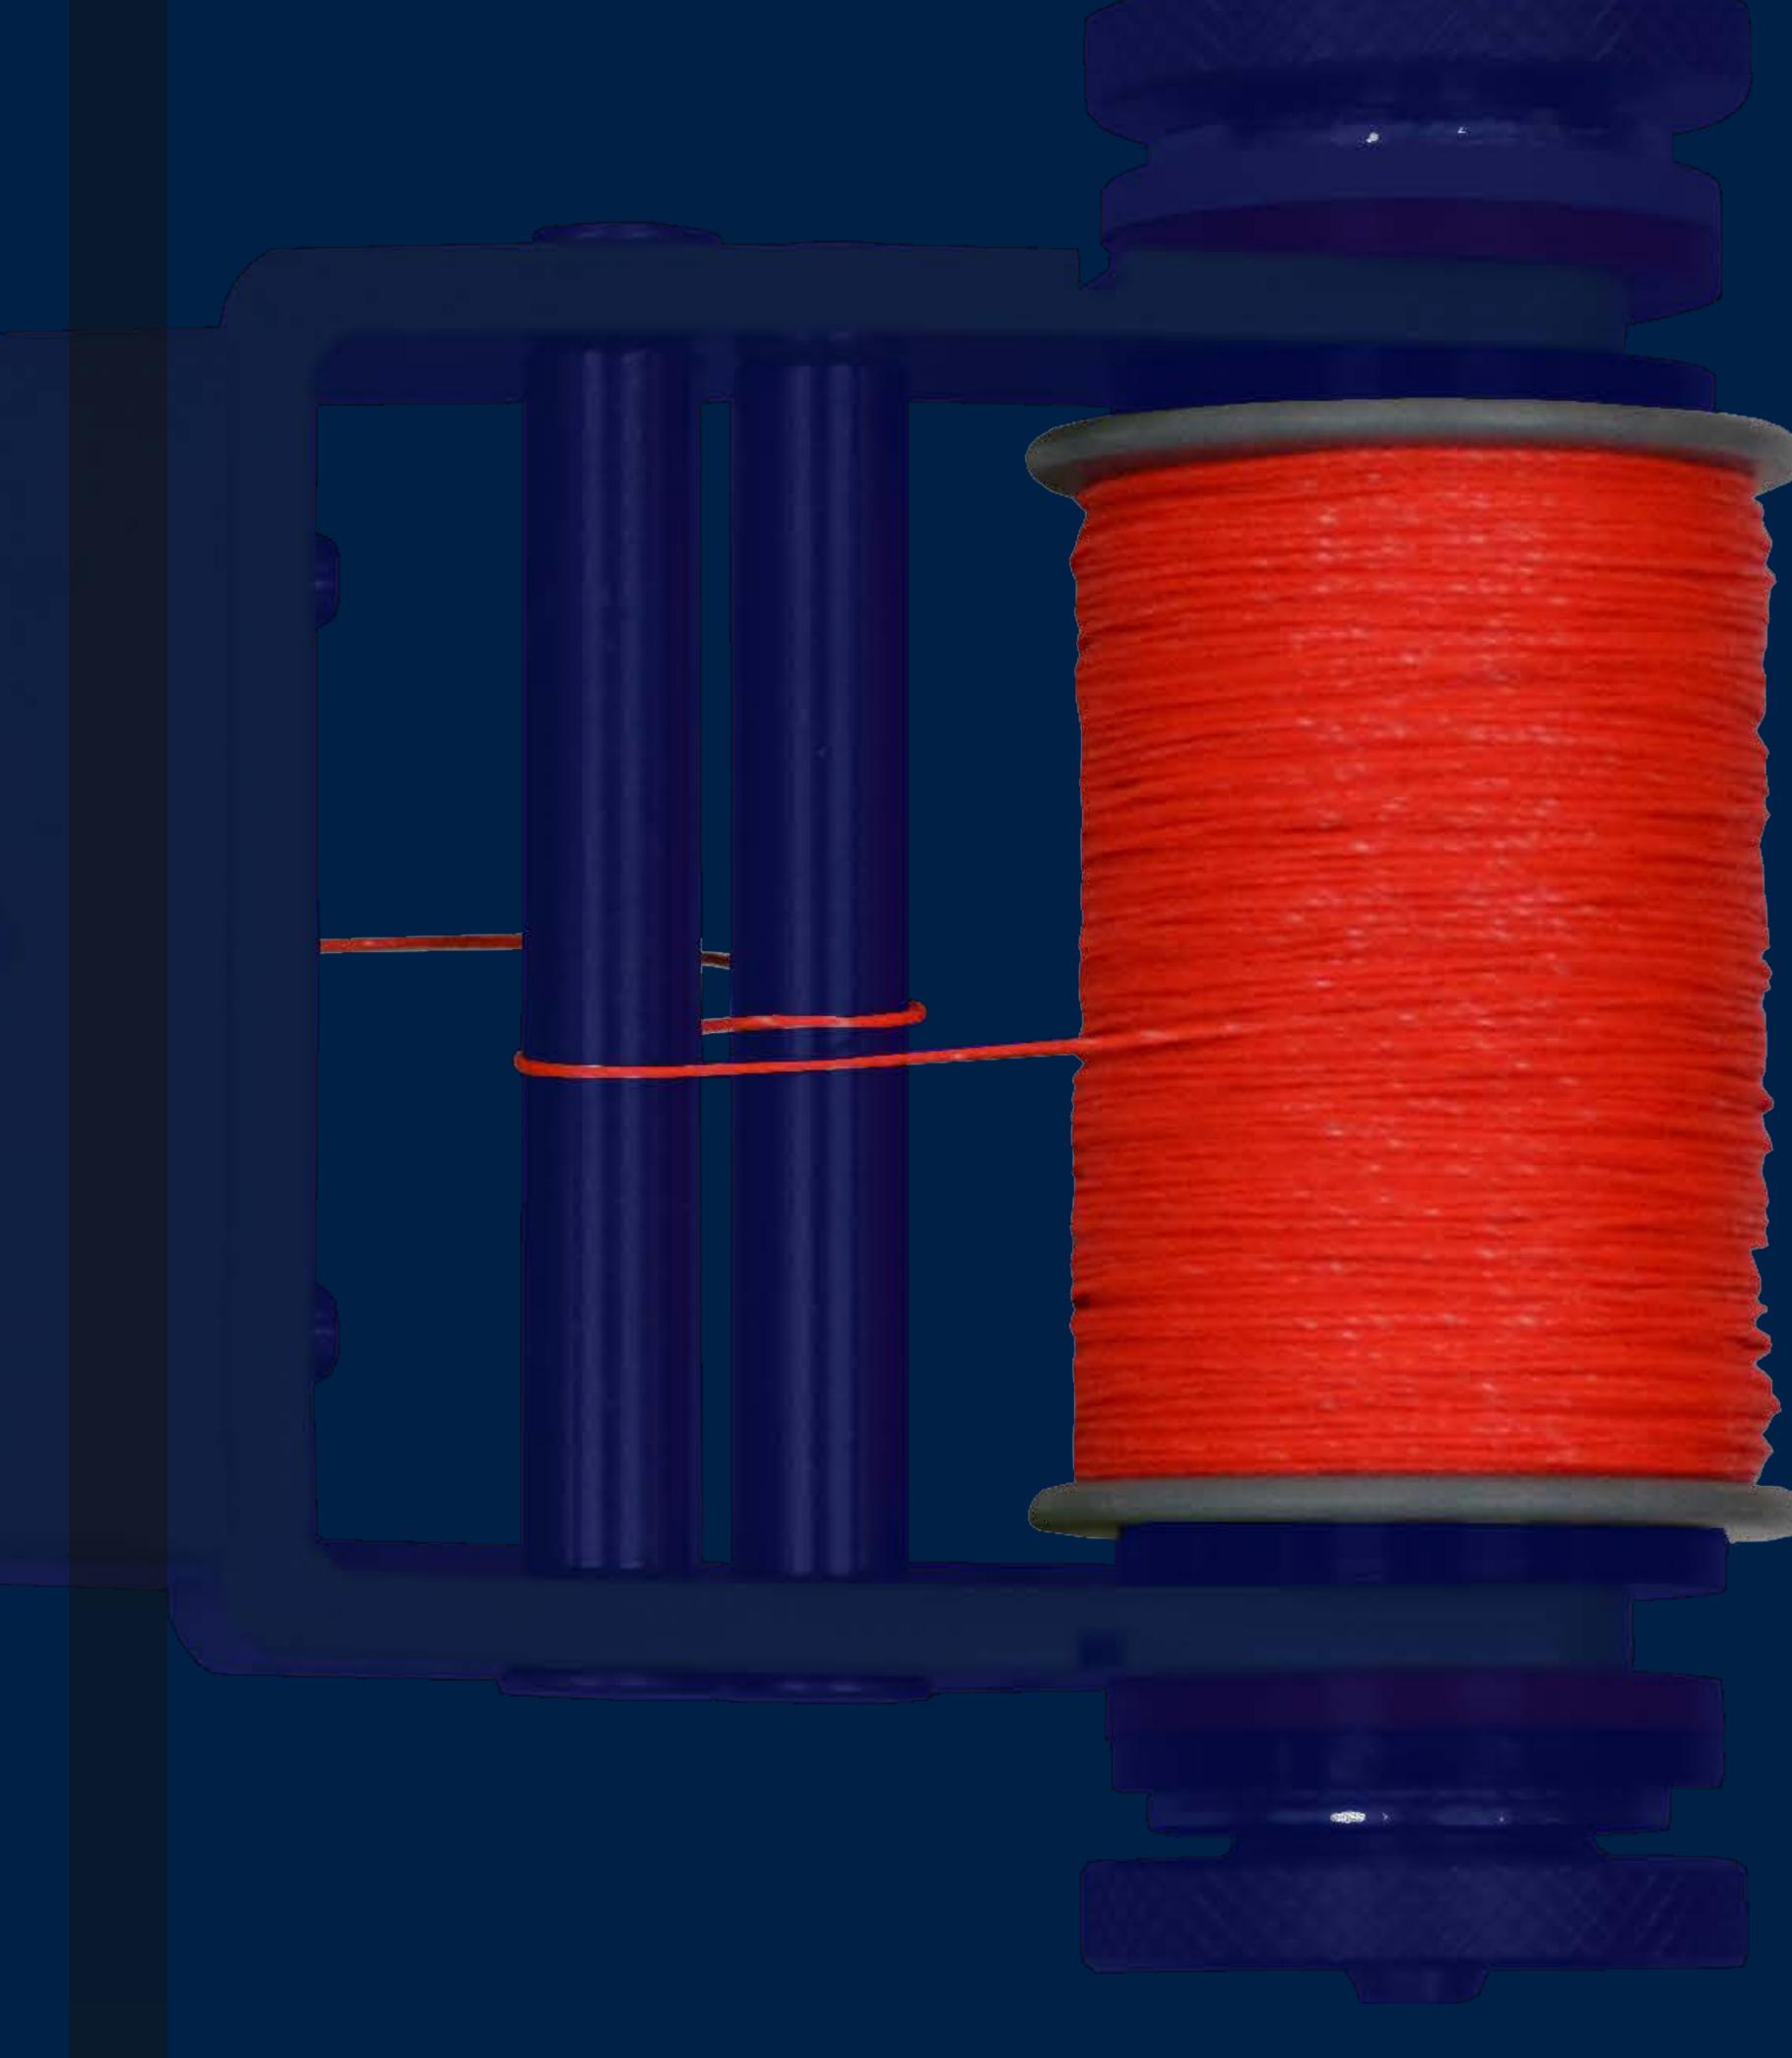

Scan to Servings

Scan to

Threads

Product Guide 2024

MMBC S.L.

Barrio de Abajo s/n - nave frente nº 17 39608 IGOLLO DE CAMARGO - CANTABRIA - SPAIN

factory.flexarchery.com

Servings fix and protect the string fibers from wear and tear. Flex Archery servings offer a complete and specialized line that cover every need. Loops, center servings or fix accessories to your Flex bowstring and cables are

covered with our servings

Scan to Servings

Scan to Threads

# Spools

All serving materials are supplied in spools made of hard polymer, Our spools are compatible with the manual lining machines currently available on the market, and are reusables.

FLEX ARCHERY

Why is so important use a quality spool? The spool needs to be rigid so that the tension of the thread during wrapping is not absorbed by the deformation of the spool. Our spools are more rigid than the standard ones, ensuring that the thread tension is maintained and effectively transferred to the wrapping process, rather than being lost due to spool deformation.