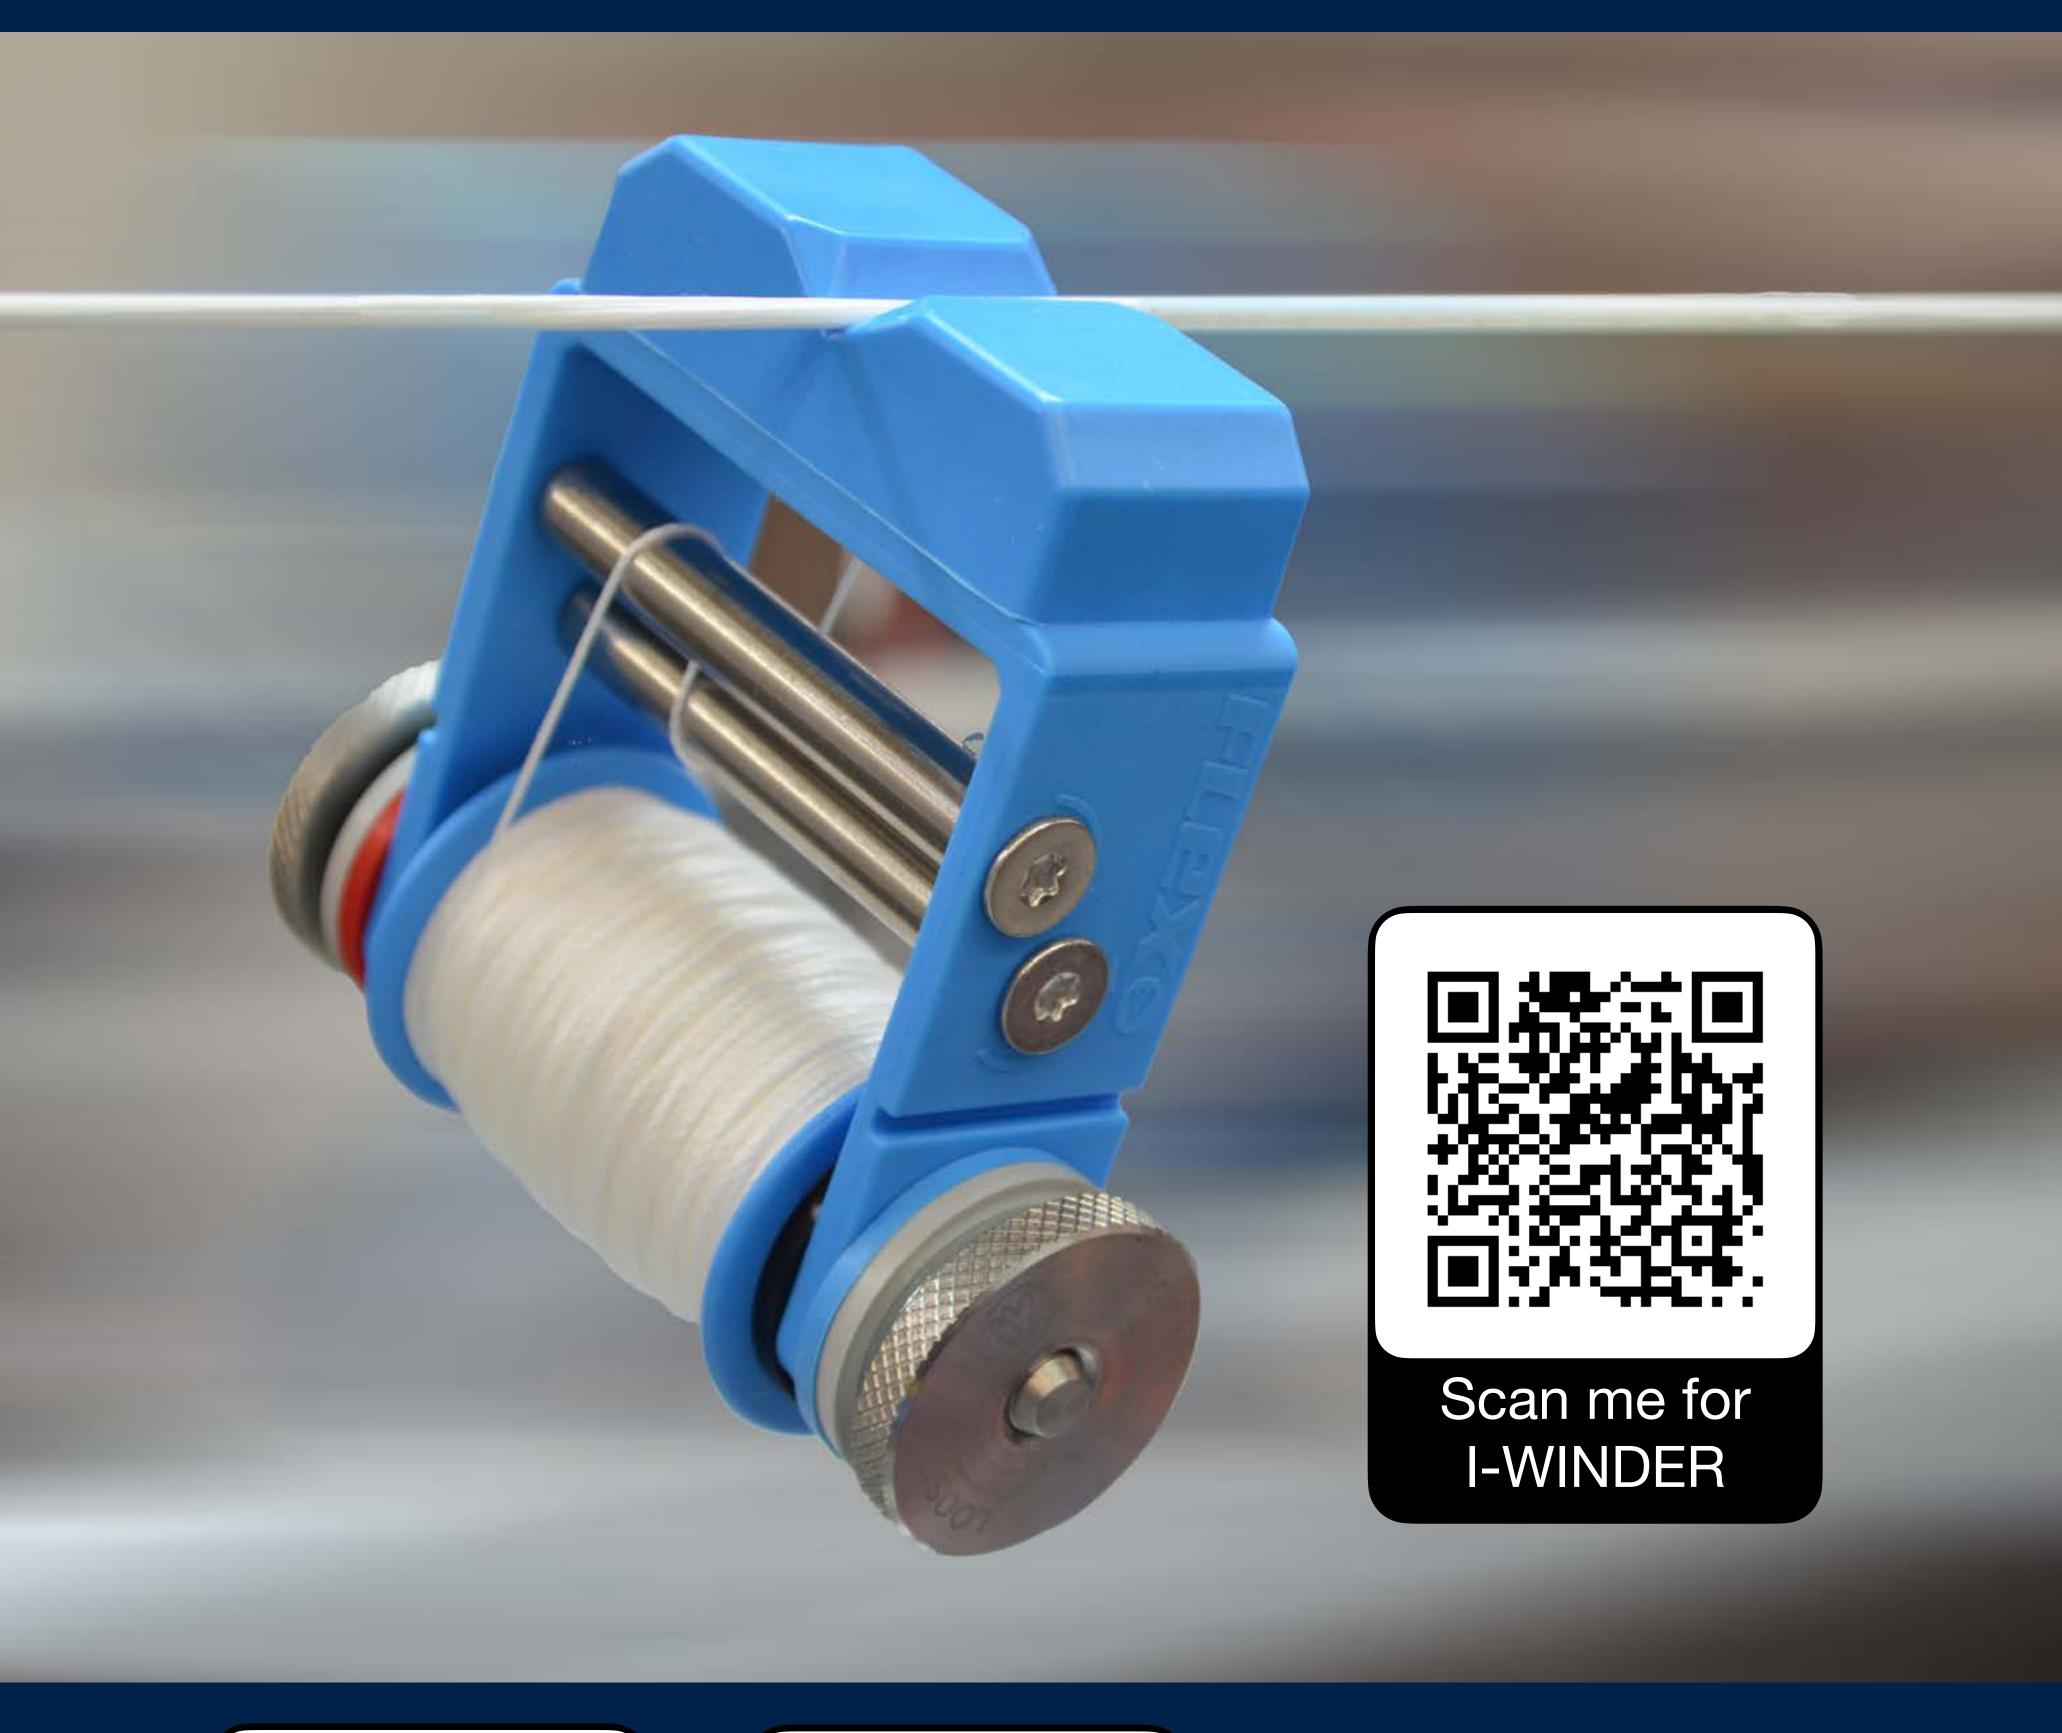

# Spools

All serving materials are supplied in spools made of hard polymer, Our spools are compatible with the manual lining machines currently available on the market, and are reusables.

FLEX ARCHERY

Why is so important use a quality spool? The spool needs to be rigid so that the tension of the thread during wrapping is not absorbed by the deformation of the spool. Our spools are more rigid than the standard ones, ensuring that the thread tension is maintained and effectively transferred to the wrapping process, rather than being lost due to spool deformation.

The Ultimate Tool for Your Servings

Scan to Threads