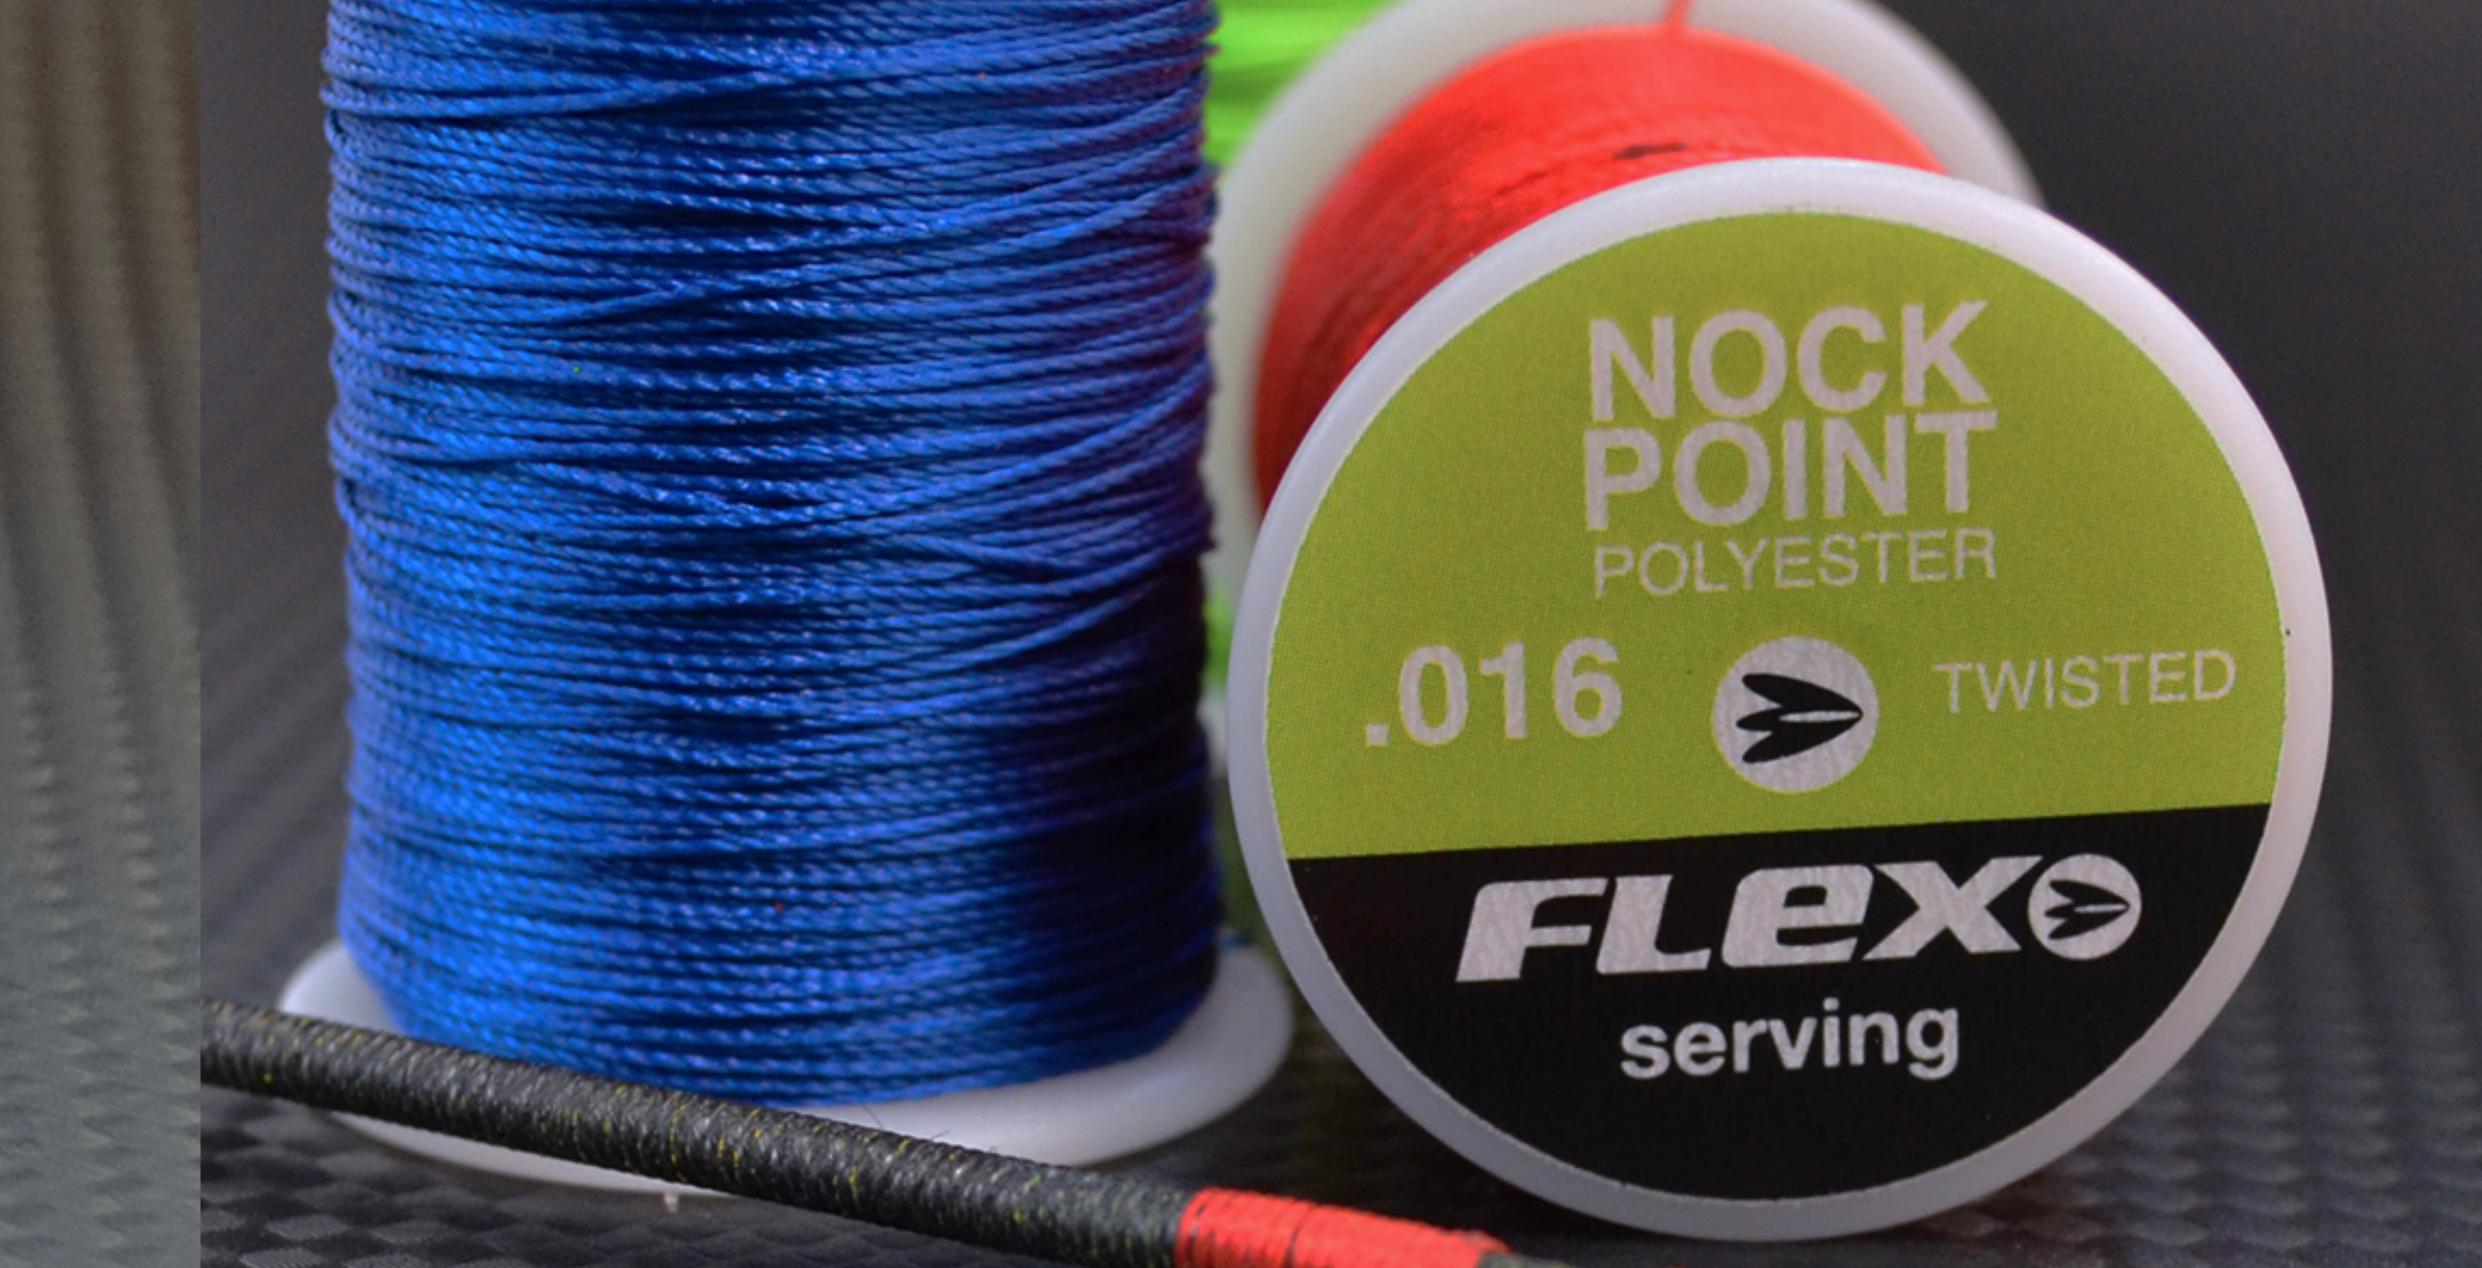

# Nock Point twisted

Nock point and peep fix

Construction: Twisted

Material: Polyester

Scan me for

more colors

ameter: .016"

## Nock Point Serving Thread for nock-point and peep fix

Specially twisted and bonded for a perfect nocking points and fixing peeps. Very apreciatted for recurve and longbow bowstrings!!

Made nice nock point and secure your peep or string accessories.

The Nock Point serving material, have a diemeter of 0.016" and are supplied in reels made out of hard polymer, with a length of approximately 100 meters.

Our nock point serving- tie thread is **also highly valued for serving loops and centers of recurve and longbow bowxtrings**All reels are reusables and compatibles with all winders operated by hand.