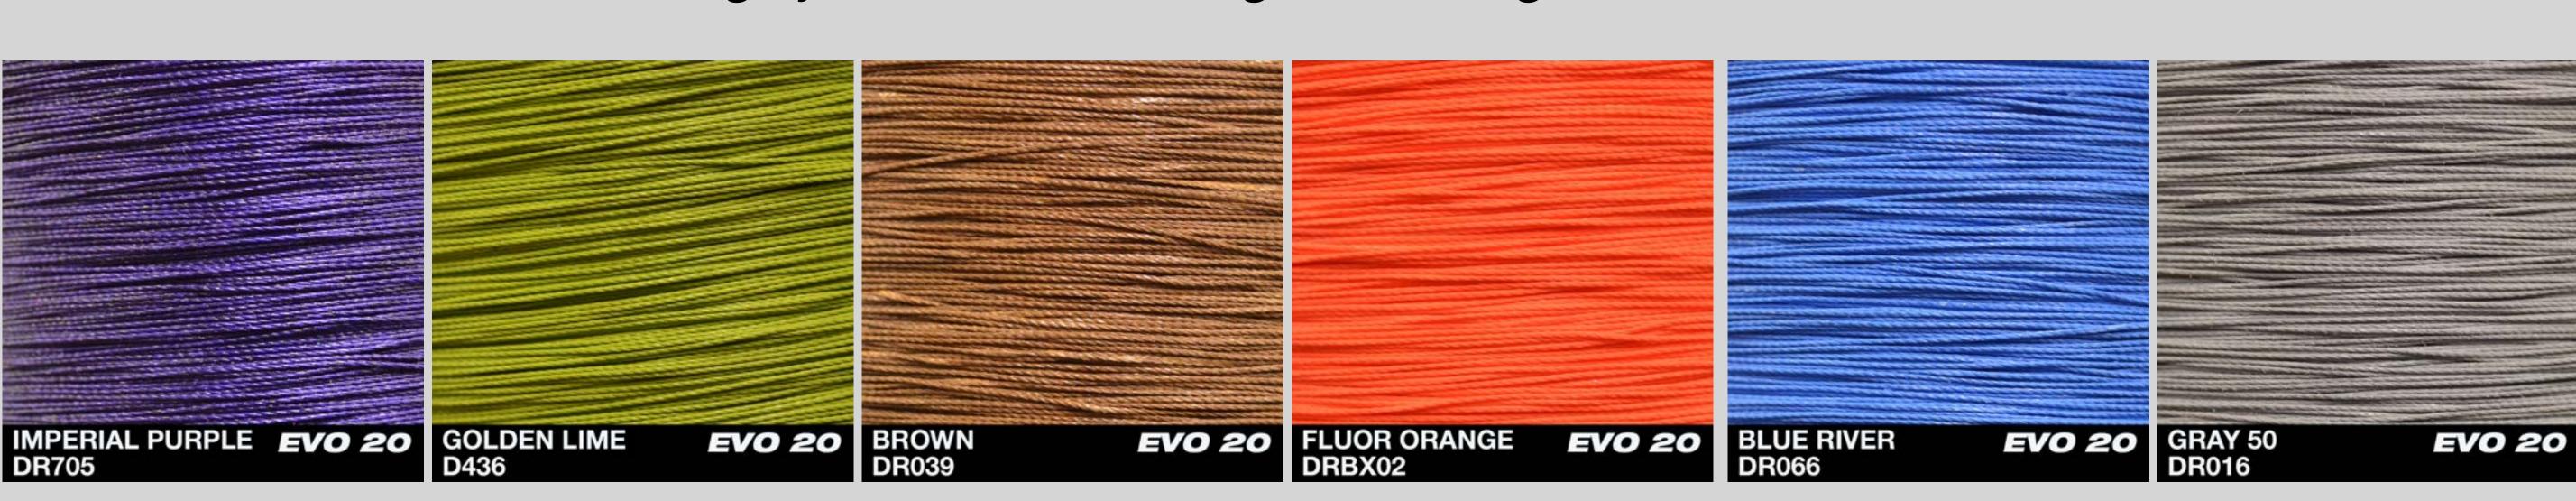

## twisted

| <b>EVO.15</b> | Colors                      | Polyester |
|---------------|-----------------------------|-----------|
| EV0.20        | Real Black / Colors         | Dyneema   |
| EV0.30        | Real Black / Ghost / Colors | Dyneema   |
| EV0.40        | Real Black / Ghost / Colors | Dyneema   |
| F.20          | Colors                      | Kevlar    |
| NOCK POINT    | Colors                      | Polyester |