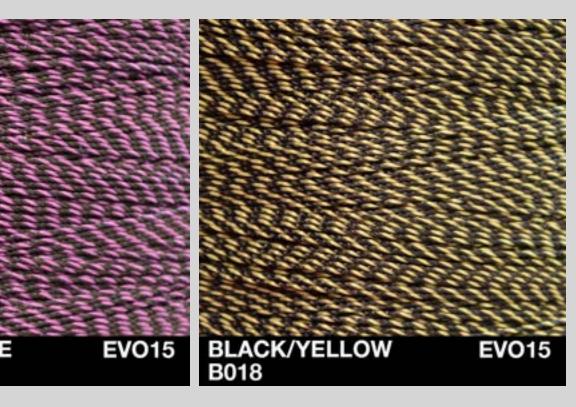

#### EV0.15 for Recurve y Longbows

EVO15 was not just an upgrade; was a complete reinvention of traditional bowstring serving. With over 3.5 million bowstrings crafted, our expertise is unmatched in providing archers with the ultimate solution for their recurves and longbows.

Expertly twisted and bonded for superior performance, EVO15 is the go-to choice for archers who demand good grip and durability for both end and center servings of their recurve and longbow bowstrings.

The EVO.15 serving material, have a diemeter of 0.019" and are supplied in reels made out of hard polymer, with a length of approximately 75 meters

Scan me for

more colors