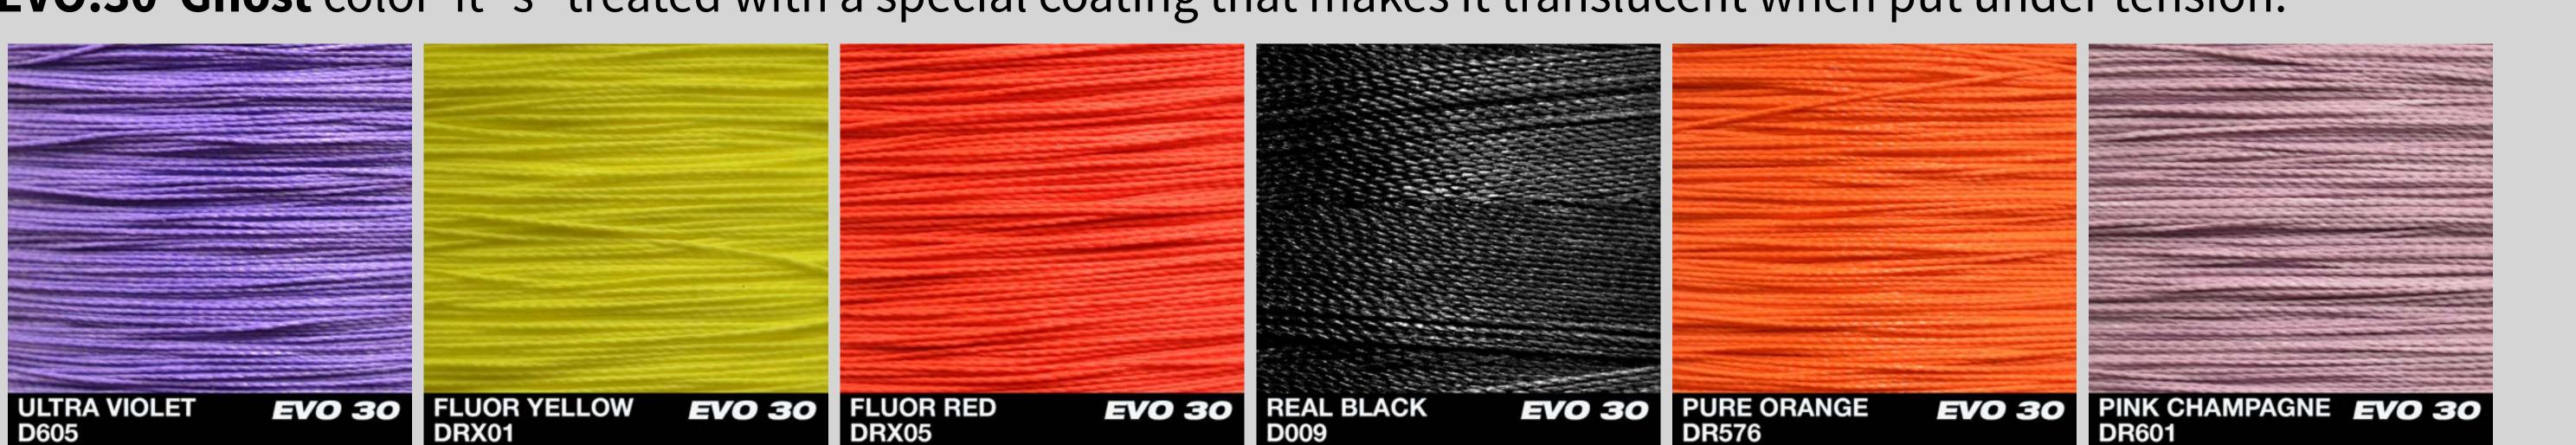

### Ghost

Our serving Ghosts are made with natural white Dyneema fibers, which become translucent when under tension. The thinner the thread, the more pronounced the ghost effect.

#### Real Black

Our Real Black, made with Black Dyneema, a black color fiber that is not colorcoated, does not fade or turn grey over time. This ensures it looks as good as new even after extended use, making it our preferred choice for many of our applications.

**EVO.30 Ghost** color it's treated with a special coating that makes it translucent when put under tension.

serving material in

Construction: Twisted 2-ply

Material:

Diameter:

every tackle box

Dyneema

twisted