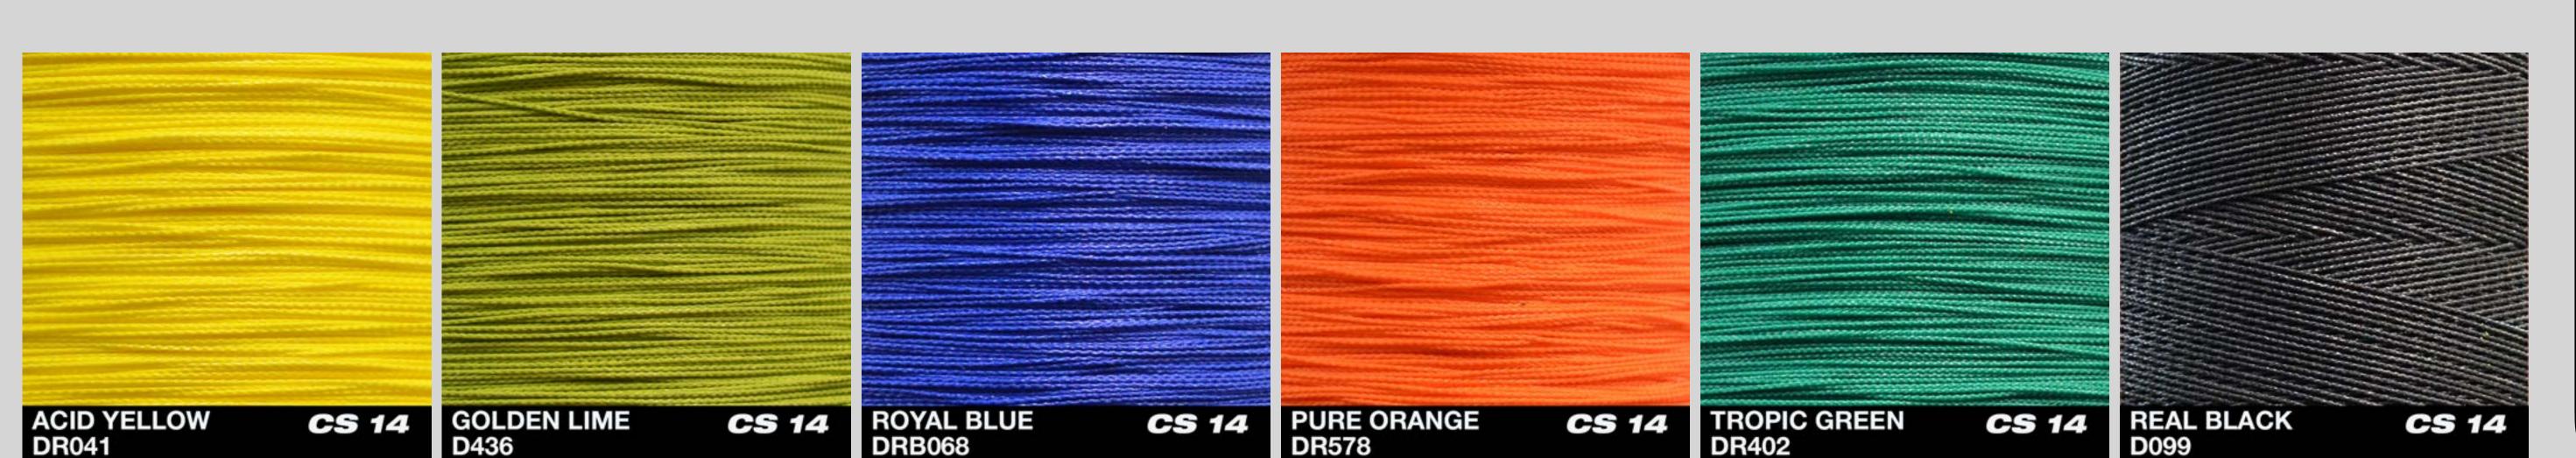

## CS.14 Our most durable Serving Thread Always Round

CS.14 is a premium braided thread crafted from 100% Dyneema® SK75 fibers. Whether you're serving on compound bowstrings strings and cables or highend recurve strings, our CS.14 is designed to exceed your expectations. The braiding enhances the tightening effect in servings that need robust protection, uniform size and strong grip.

It has a diameter of .014, the size more used for manufacturing compound bowstrings and cables, when a stronger, durable, uniform and gripper serving is needed. supplied in reusable reels made of sturdy polymer, containing approximately 100 meters.

**CS.14 Ghost** color it's treated with a special coating that makes it translucent when put under tension.

CS.14 Real Black color does not fade or turn grey over time, ensuring it looks as good as new even after extended use.