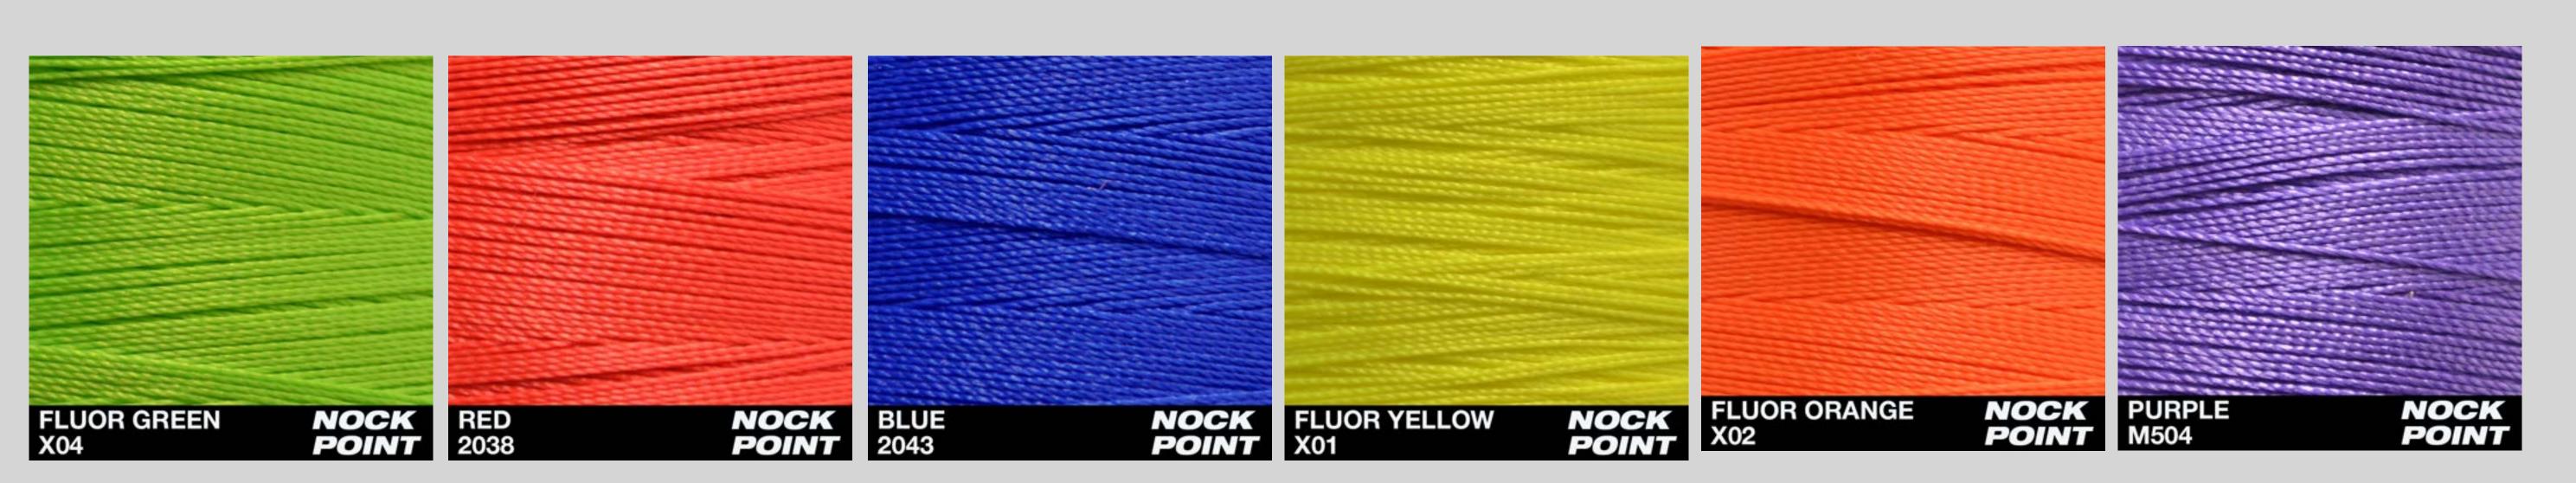

## Nock Point Serving Thread for nock-point and peep fix

Specially twisted and bonded for a perfect nocking points and fixing peeps. Very apreciatted for recurve and longbow bowstrings!!

Made nice nock point and secure your peep or string accessories.

The Nock Point serving material, have a diemeter of 0.016" and are supplied in reels made out of hard polymer, with a length of approximately 100 meters.

Our nock point serving- tie thread is **also highly valued for serving loops and centers of recurve and longbow bowxtrings**All reels are reusables and compatibles with all winders operated by hand.