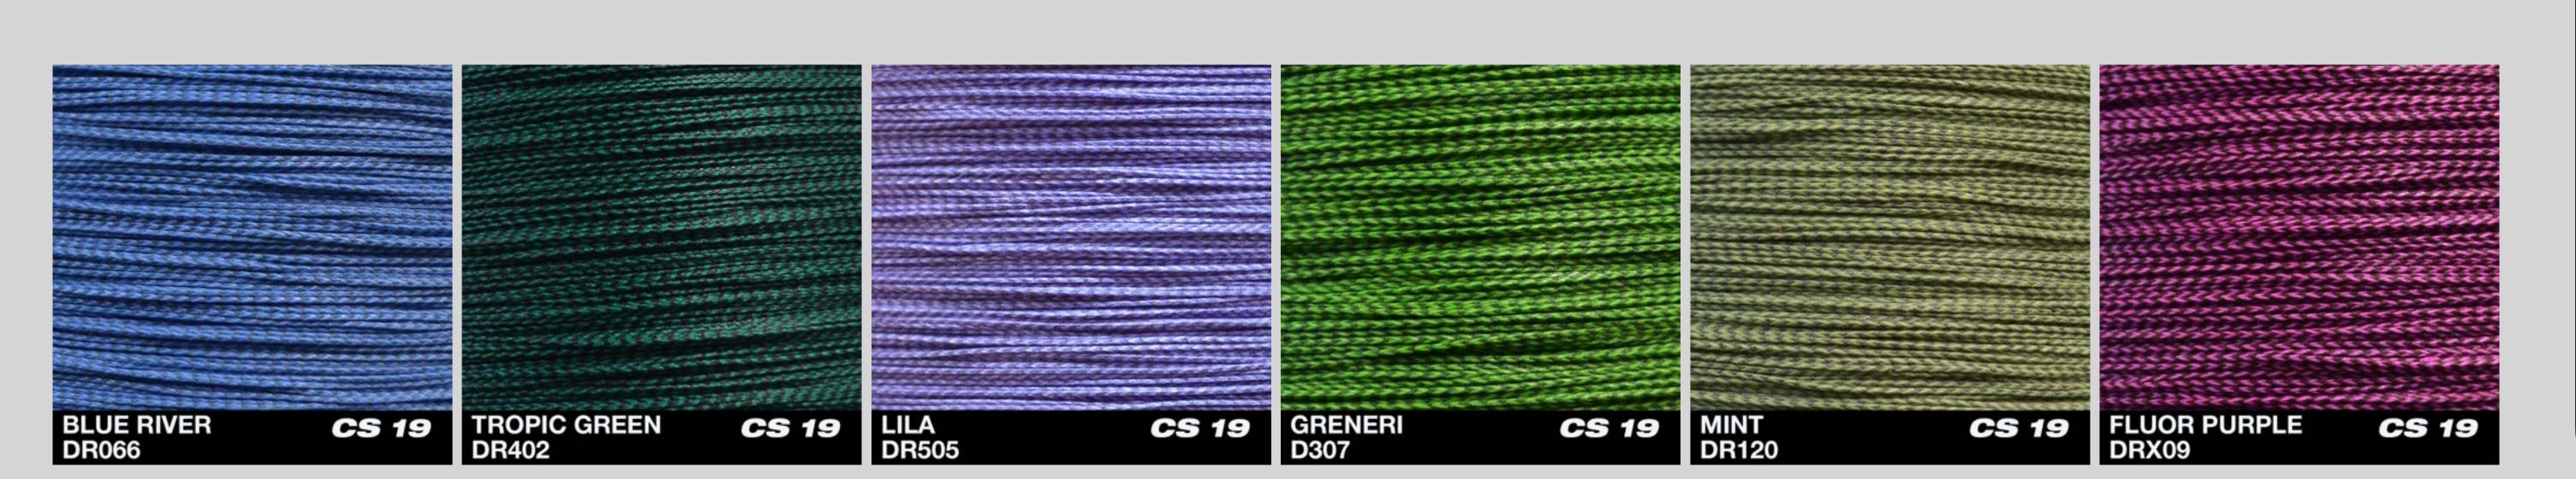

## CS.19 Strong, Durable & Gripper

The CS.15 is a Hybrid braided serving thread. The braiding of Dyneema and High Tenacity Polyester enhances the tightening effect in servings that need robust protection and strong grip, like the center servings on all type of bowstrings.

It has a diameter of .019, ideal for Recurves, Traditionals and Longbows bowstrings loops, and center servings when a stronger, durable and gripper serving is needed.

CS.19 serving material are supplied in reusable reels made of sturdy polymer, containing approximately 75 meters.