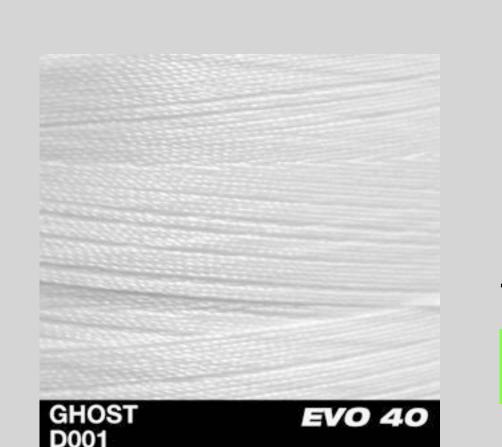

### Ghost

Our serving Ghosts are made with natural white Dyneema fibers, which become translucent when under tension. The thinner the thread, the more pronounced the ghost effect.

CS.10 serving material are supplied in reusable reels made of sturdy polymer, containing approximately 140 meters.

EVO.40 **Ghost** color it's treated with a special coating that makes it translucent when put under tension.

EVO.40 **Ghost** color it's treated with a special coating that makes it translucent when put under tension.

EVO.40 Real Black color does not fade or turn grey over time, ensuring it looks as good as new even after extended use.