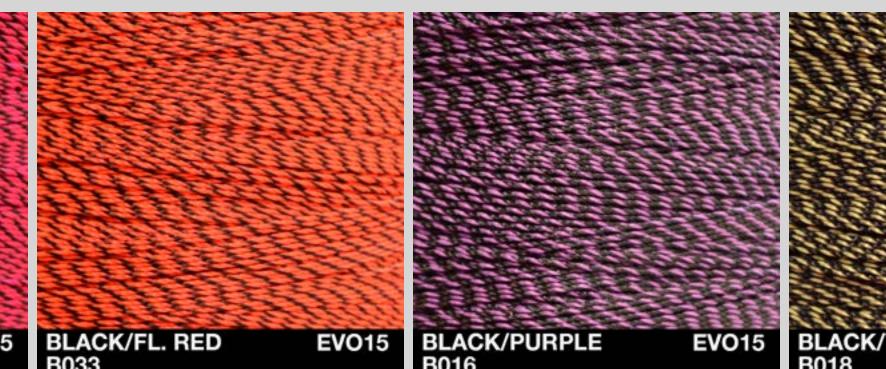

## twisted

| <b>EVO.15</b> | Colors                      | Polyester |
|---------------|-----------------------------|-----------|
| EV0.20        | Real Black / Colors         | Dyneema   |
| EV0.30        | Real Black / Ghost / Colors | Dyneema   |
| EV0.40        | Real Black / Ghost / Colors | Dyneema   |
| F.20          | Colors                      | Kevlar    |
| NOCK POINT    | Colors                      | Polyester |

Scan me for more colors