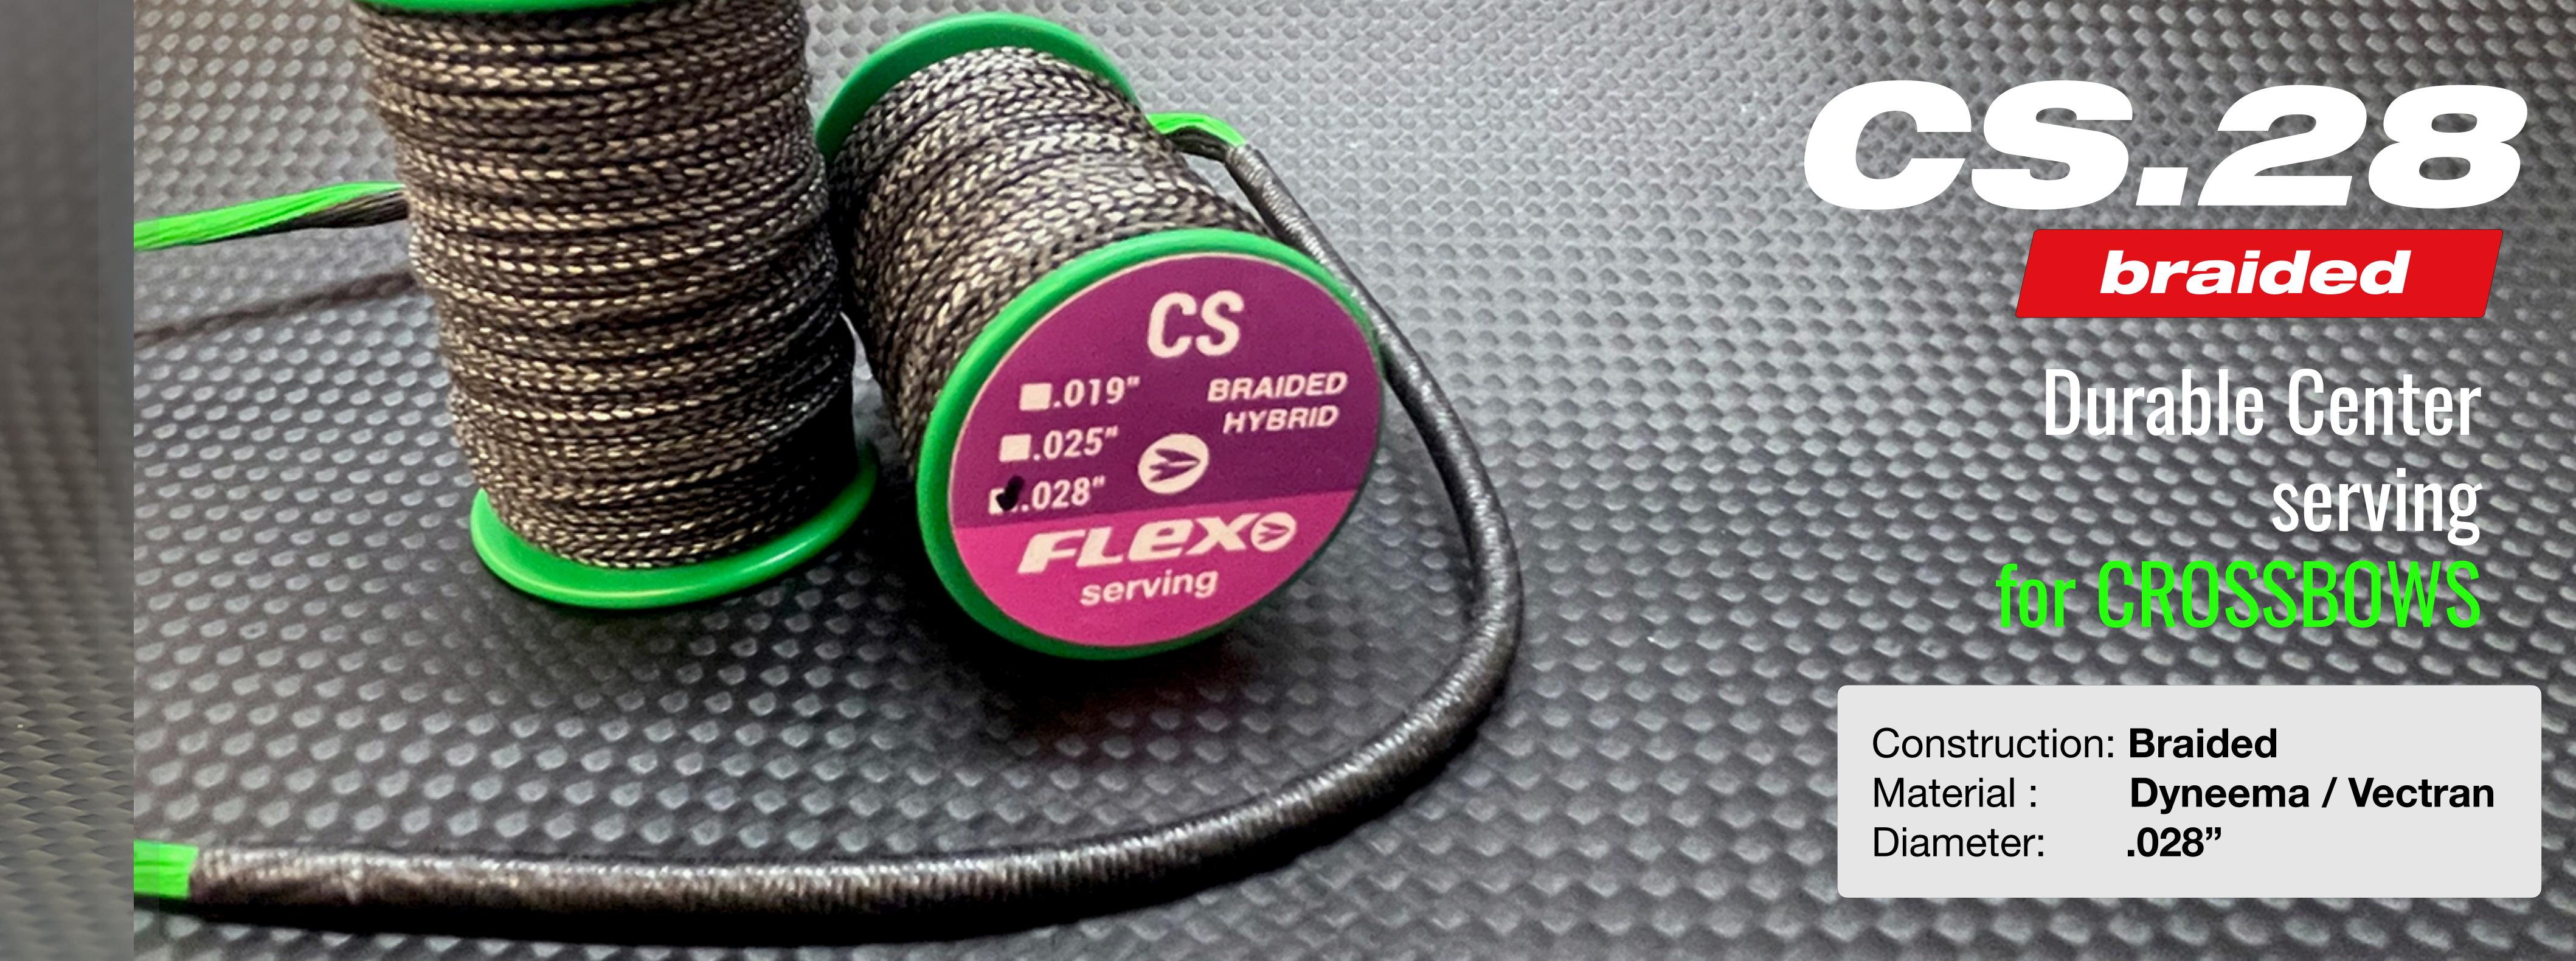

#### CS-28 for CROSSBOWS

Introducing our innovative Dyneema and Vectran braided serving thread, the CS-28, a high-quality solution specifically designed to smoothly and efficiently handle the center serving of a crossbow's string as it interacts with the rail. Engineered with durability, exceptional strength, and performance in mind, our braided serving ensures optimal shooting experience and extends the lifespan of your crossbow string.

The CS-28 serving material, have a diemeter of 0.028" and are supplied in reels made out of hard polymer, with a length of approximately 50 meters.

Black color only

twisted

> Our Thinner Serving Material