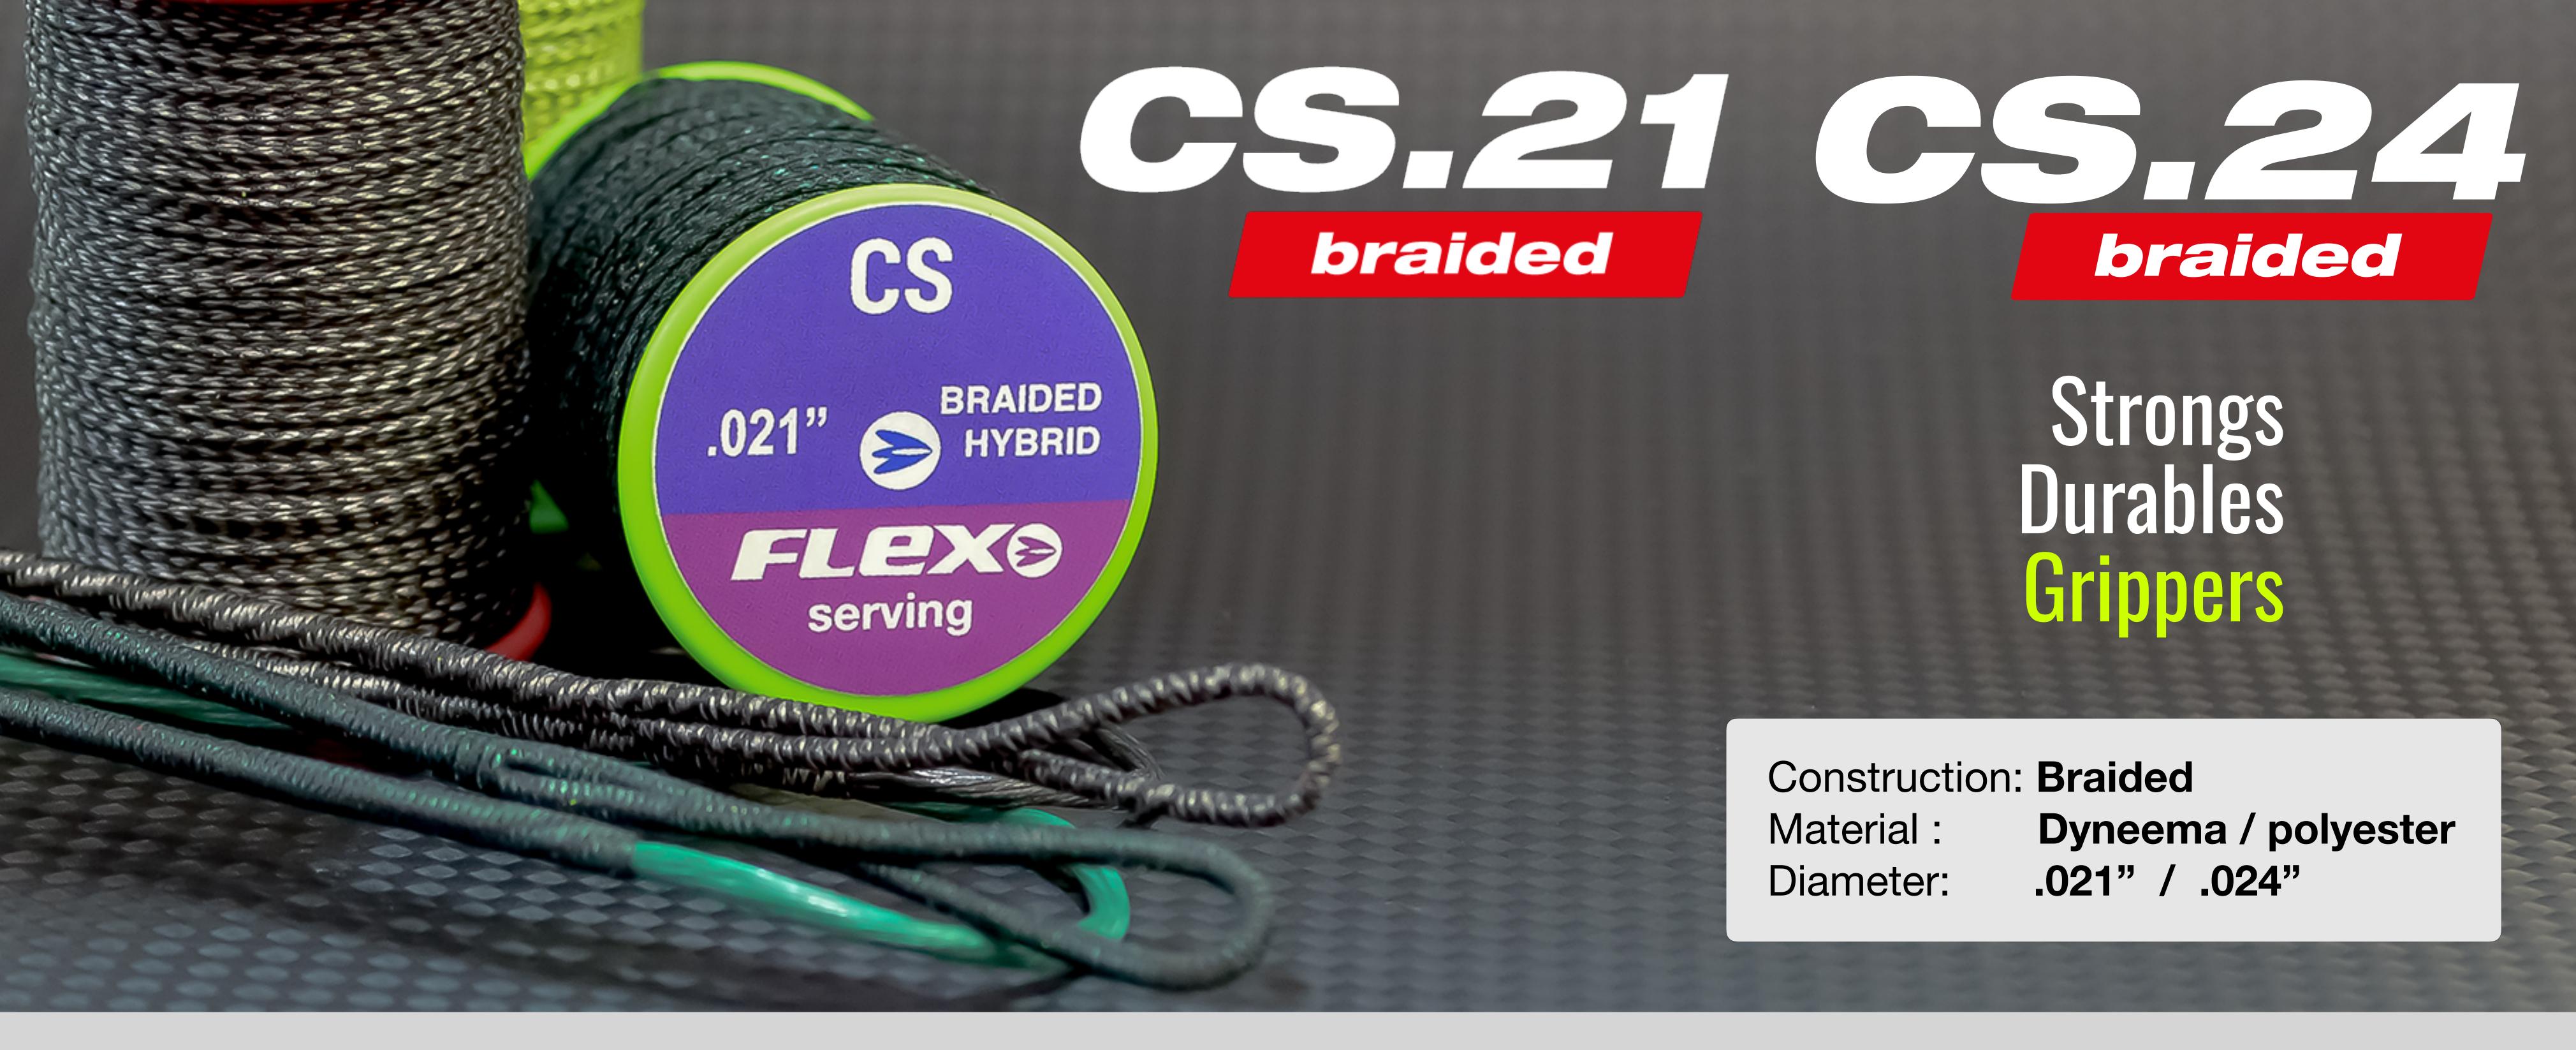

#### CS -21 Strong, Durable, Gripper

The CS.21 and CS.24 are a Hybrid braided serving threads. The braiding of Dyneema and High Tenacity Polyester enhances the tightening effect in servings that need robust protection and strong grip, like the center servings on all type of bowstrings, and add durability to bowstring loops

It has a diameter of .021, ideal for Recurves, Traditionals and Longbows when an extra reinforcement, durable and gripper is need for bowstrings loops and center servings

CS.21 serving material are supplied in reusable reels made of sturdy polymer, containing approximately 70 meters.

CS.24 serving material are supplied in reusable reels made of sturdy polymer, containing approximately 60 meters. CS21

**CS24** 