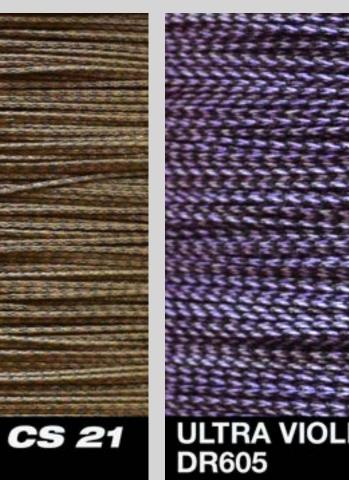

#### CS -21 Strong, Durable, Gripper

The CS.21 and CS.24 are a Hybrid braided serving threads. The braiding of Dyneema and High Tenacity Polyester enhances the tightening effect in servings that need robust protection and strong grip, like the center servings on all type of bowstrings, and add durability to bowstring loops

It has a diameter of .021, ideal for Recurves, Traditionals and Longbows when an extra reinforcement, durable and gripper is need for bowstrings loops and center servings

CS.21 serving material are supplied in reusable reels made of sturdy polymer, containing approximately 70 meters.

### Ghost

Our serving Ghosts are made with natural white Dyneema fibers, which become translucent when under tension. The thinner the thread, the more pronounced the ghost effect.