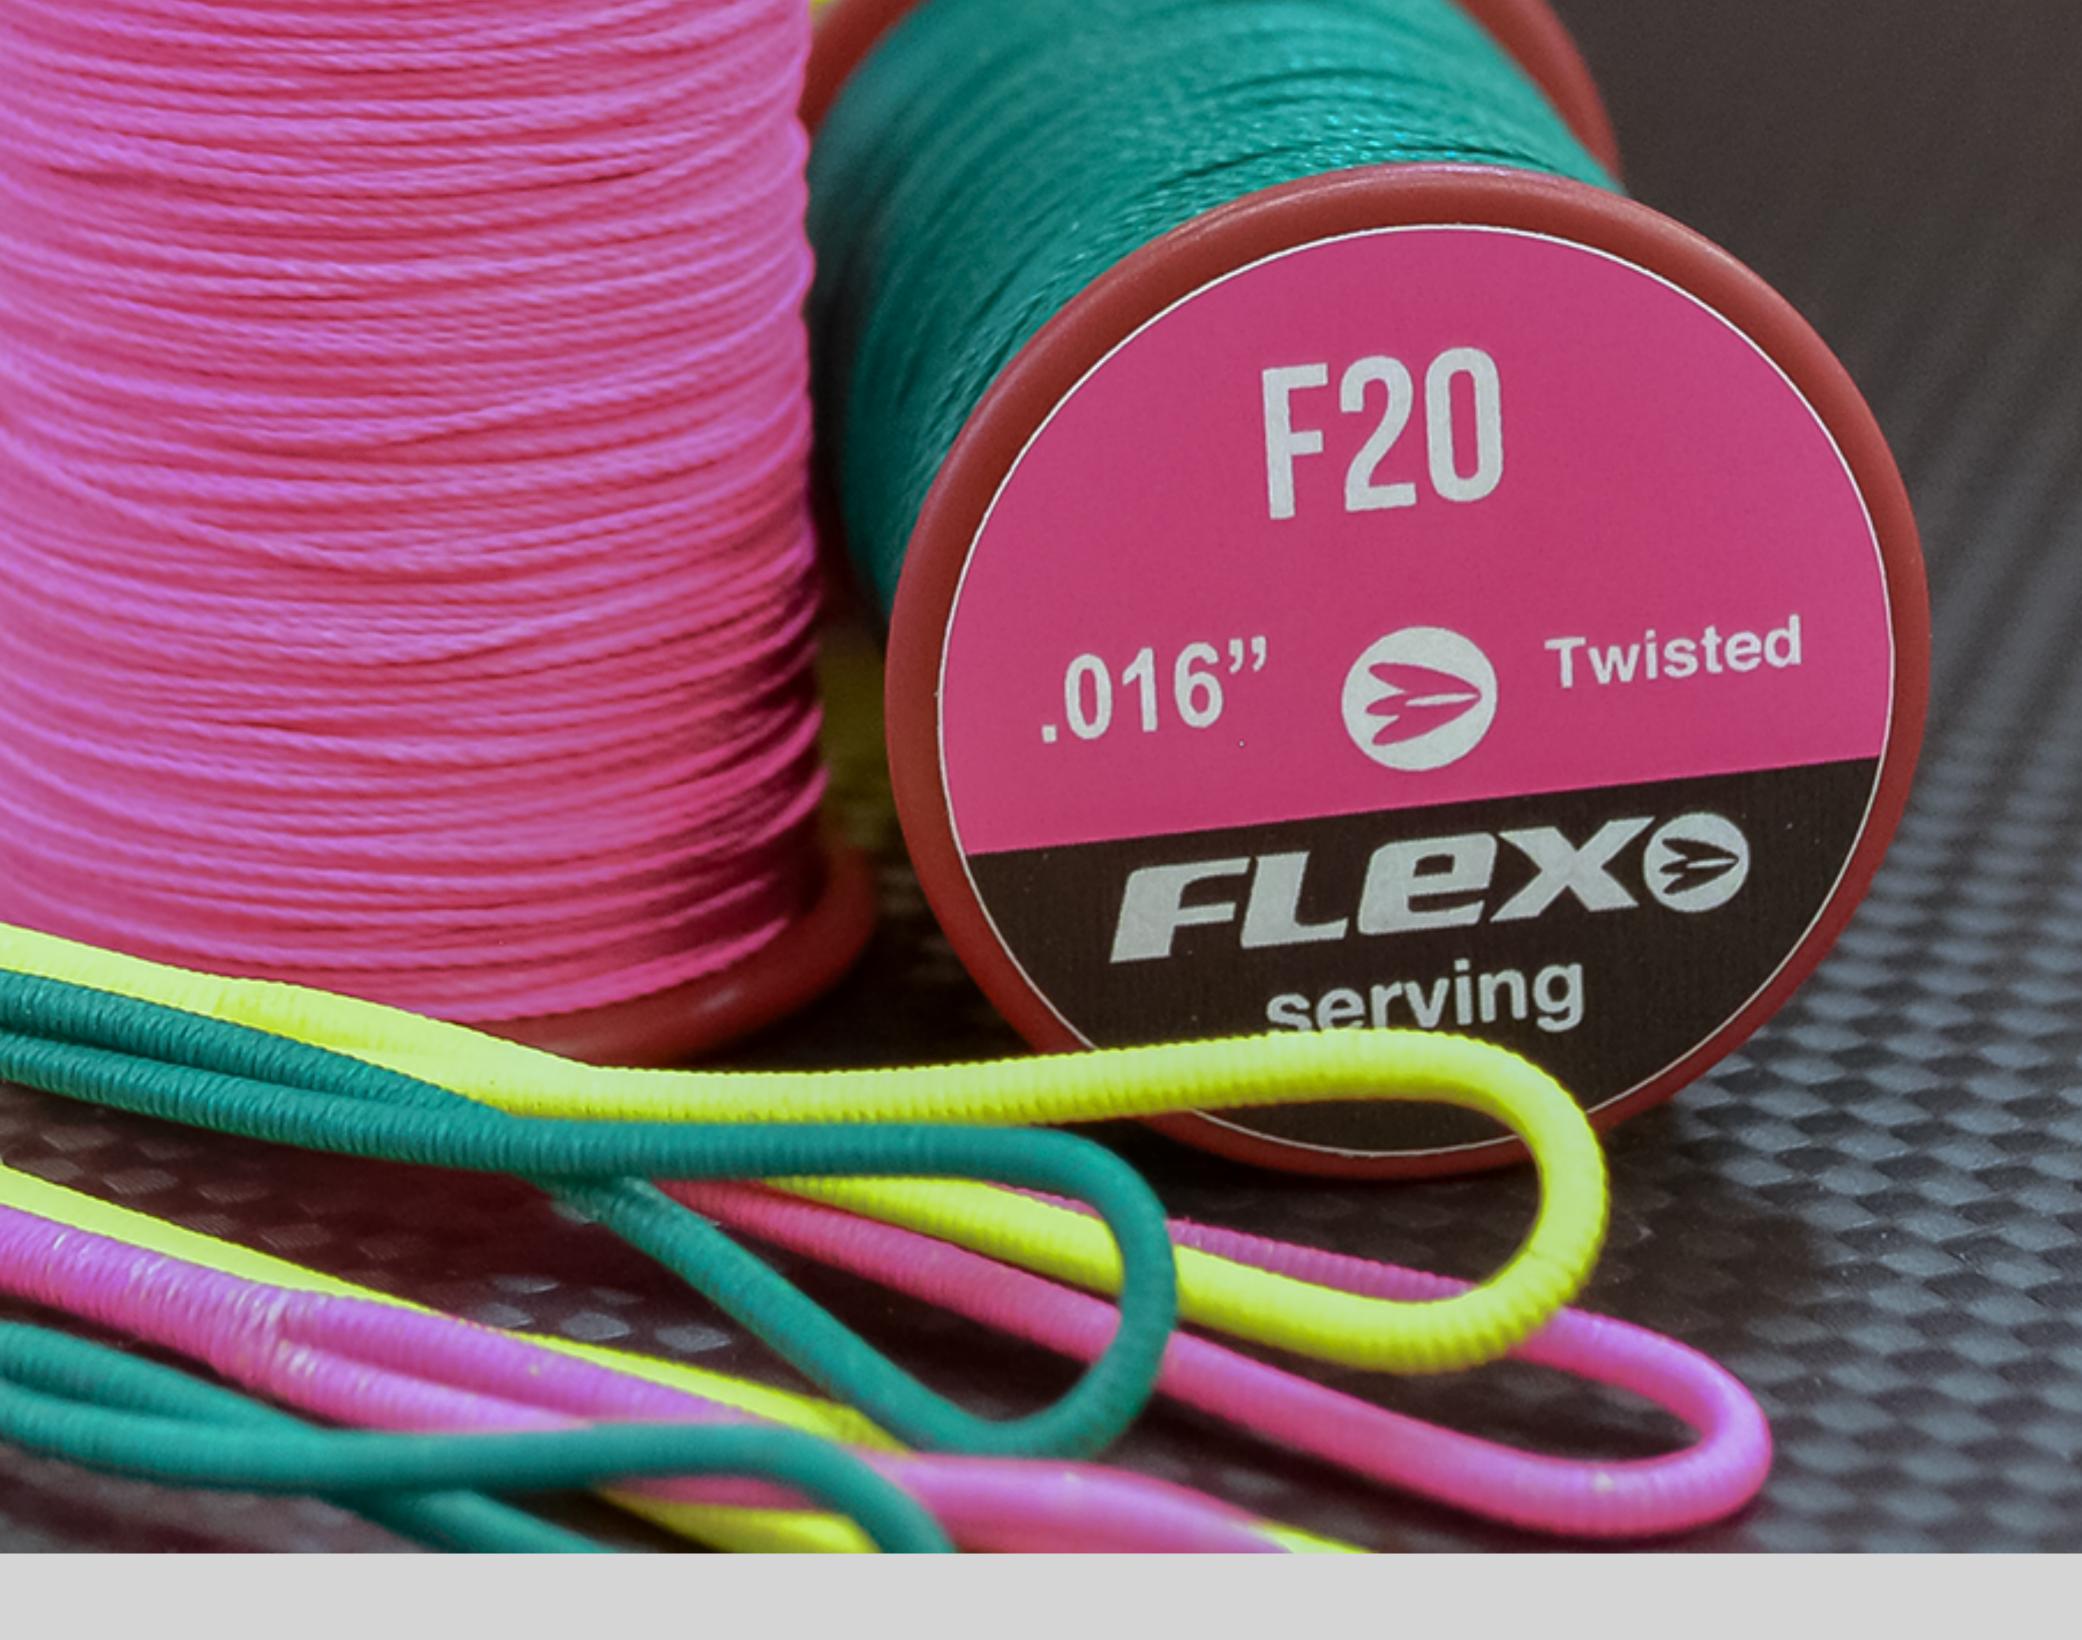

#### F-20 For Recurves

Made with aramid fiber (Kevlar) the all new F-20, it is precisely **3-ply twisted and 0.016" diameter**.

Bonded with a special resin, rounding the thread as much as possible for improved grip.

We have expanded the range of colors to offer another option for archers who do not have sophisticated tools to make orcrepair their strings. F-20 serving have a high grip power that makes them very suitable for recurve bow strings

F-20 serving material is supplied in reusable reels made of hard polymer, containing approximately 90 meters.

more colors