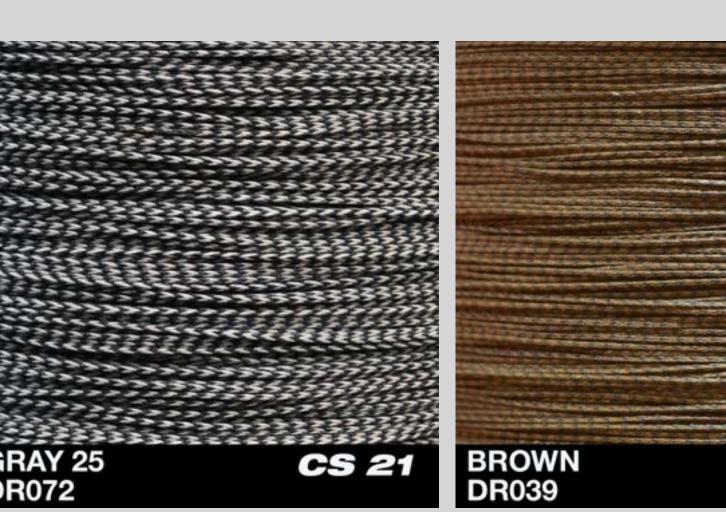

#### CS -21 Strong, Durable, Gripper

The CS.21 and CS.24 are a Hybrid braided serving threads. The braiding of Dyneema and High Tenacity Polyester enhances the tightening effect in servings that need robust protection and strong grip, like the center servings on all type of bowstrings, and add durability to bowstring loops

It has a diameter of .021, ideal for Recurves, Traditionals and Longbows when an extra reinforcement, durable and gripper is need for bowstrings loops and center servings

CS.21 serving material are supplied in reusable reels made of sturdy polymer, containing approximately 70 meters.

#### Real Black

Our Real Black, made with Black Dyneema, a black color fiber that is not colorcoated, does not fade or turn grey over time. This ensures it looks as good as new even after extended use, making it our preferred choice for many of our applications.