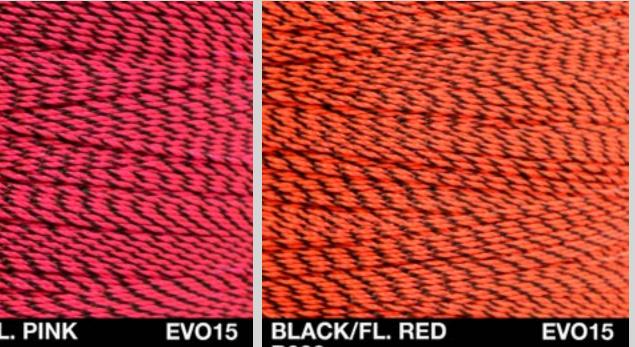

## twisted

| <b>EVO.15</b> | Colors                      | Polyester |
|---------------|-----------------------------|-----------|
| EV0.20        | Real Black / Colors         | Dyneema   |
| EV0.30        | Real Black / Ghost / Colors | Dyneema   |
| EV0.40        | Real Black / Ghost / Colors | Dyneema   |
| F.20          | Colors                      | Kevlar    |
| NOCK POINT    | Colors                      | Polyester |

Scan me for more colors