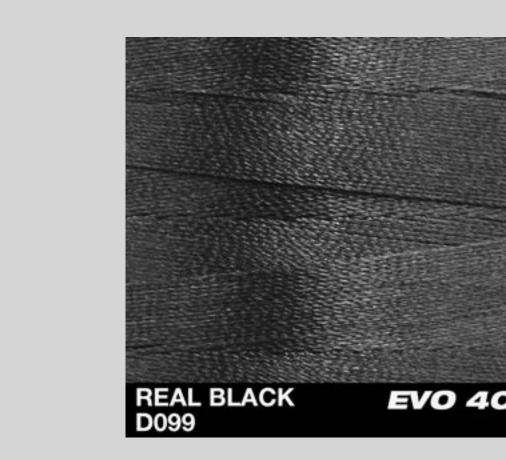

#### Real Black

Our Real Black, made with Black Dyneema, a black color fiber that is not colorcoated, does not fade or turn grey over time. This ensures it looks as good as new even after extended use, making it our preferred choice for many of our applications.

evo.40 **Real Blac**k color does not fade or turn grey over time, ensuring it looks as good as new even after extended use.

EVO.40 **Ghost** color it's treated with a special coating that makes it translucent when put under tension.

EVO.40 Real Black color does not fade or turn grey over time, ensuring it looks as good as new even after extended use.